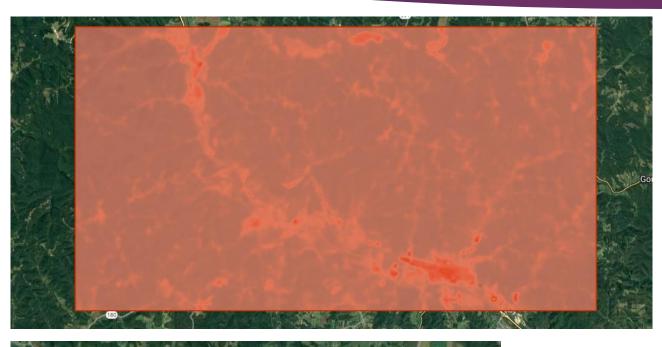

# Map of Hocking Hills State Park

## Data Analysis

- As shown on the slides before, Hocking Hills State Park (rural) showed temperatures ranging from 36°C and 39°C.
- ▶ Wildwood Metro Park (Urban) showed temperatures ranging from 24°C and 27°C.