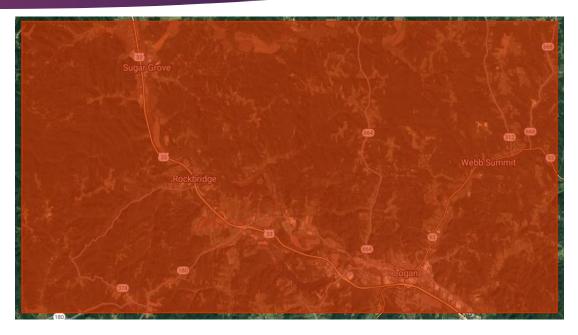

# Map of Hocking Hills State Park

## Data Analysis

- As shown on the slides before, Hocking Hills State Park (rural) showed temperatures ranging from 36°C and 39°C.
- ▶ Wildwood Metro Park (Urban) showed temperatures ranging from 24°C and 27°C.