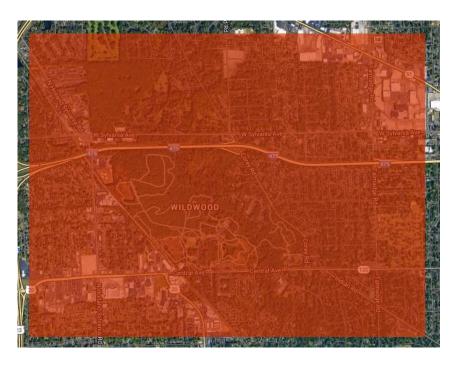

# Map of Wildwood Metro Park

## Data Analysis

- As shown on the slides before, Hocking Hills State Park (rural) showed temperatures ranging from 36°C and 39°C.
- ▶ Wildwood Metro Park (Urban) showed temperatures ranging from 24°C and 27°C.