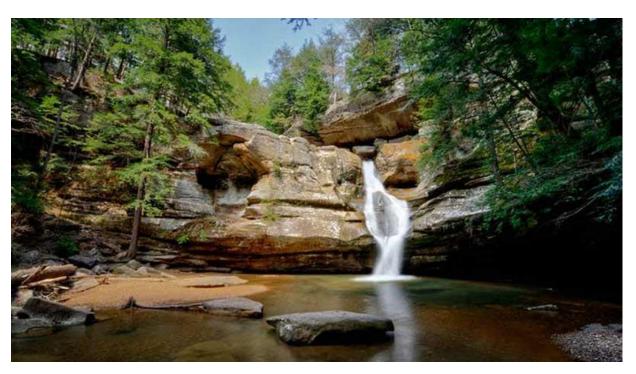

### Locations

Hocking Hills State Park

Longitude & Latitude: 39.4237° N, 82.5379° W

Elevation: 760 feet

Wildwood Metro Park

Longitude & Latitude: 41.6818° N, 83.6653° W

Elevation: 614 feet

# Map of Hocking Hills State Park