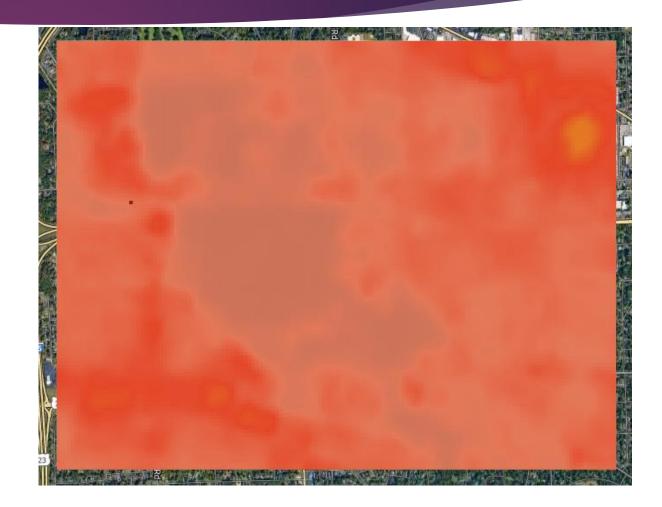

# Map of Wildwood Metro Park

## Data Analysis

- As shown on the slides before, Hocking Hills State Park (rural) showed temperatures ranging from 36°C and 39°C.
- ▶ Wildwood Metro Park (Urban) showed temperatures ranging from 24°C and 27°C.