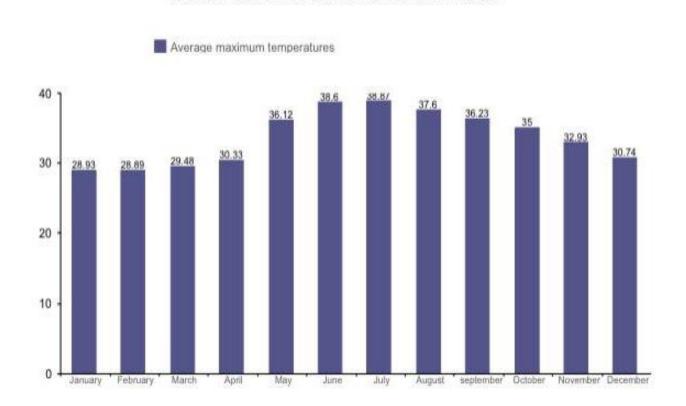

#### **Steps to conduct a search 2:**

Then I contacted the Ministry of Health and asked them for statistical data for patients arriving in hospitals in Jeddah city with heart diseases, I asked for the data to be shown in days of the number of patients admitted to hospitals. And not long after, I received the data from the Ministry of Health, which contained many diseases, and I focused on (Isolated Arrhythmias -Angina Pectoris) and excluded the rest. The data was displayed in months ,not days ,as requested ,forcing me to calculate the average maximum temperature for each month instead of the graph as shown in the figure

# Table of average maximum temperatures for every month of the year2019.

Average maximum temperatures during 2019 in months

Average maximum temperatures were calculated for each month Using the following equation:

Total maximum temperatures daily during the month Number of days in the month