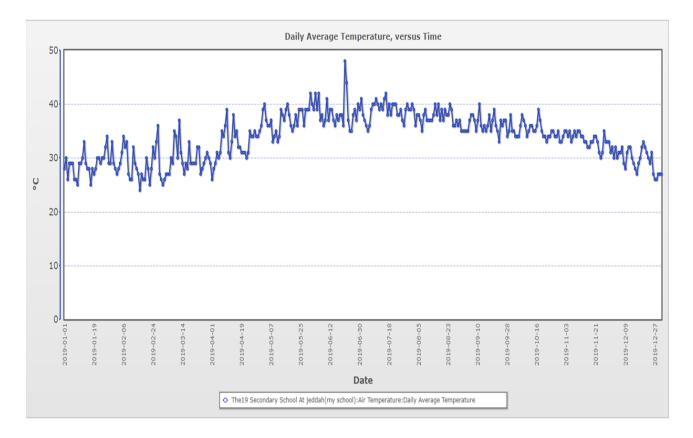

#### **Steps to conduct a search 2:**

Then I contacted the Ministry of Health and asked them for statistical data for patients arriving in hospitals in Jeddah city with heart diseases, I asked for the data to be shown in days of the number of patients admitted to hospitals. And not long after, I received the data from the Ministry of Health, which contained many diseases, and I focused on (Isolated Arrhythmias -Angina Pectoris) and excluded the rest. The data was displayed in months ,not days ,as requested ,forcing me to calculate the average maximum temperature for each month instead of the graph as shown in the figure

Table of temperature for the year 2019