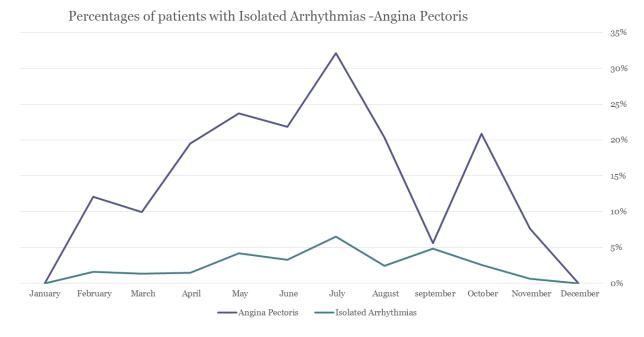

#### Steps to conduct a search 3

Then I converted the number of patients with Angina Pectoris) to percentages to facilitate the comparison process and clarify the existence of the relationship or not between the temperature and the ratios of patients admitted to hospitals. Also, repeated the process for patients with Isolated Arrhythmias As shown in the figure.

## The percentage of *Angina* patients was calculated and the *Isolated Arrhythmias* for each month using the following formula:

 $\frac{\text{The number of patients with angina in months}}{\text{The total number of heart patients in months}} \times 100$ 

#### results

I noticed a relationship between high temperature and heart disease, as in July the proportion of heart patients increased as a result of the high temperature and its impact on them and the absence of cardiac arrhythmias.

#### **Discuss the results**

It is clear from the previous table that in the months in which the average maximum temperature was greater than  $35 \degree C$ , the ratios were high for *Isolated Arrhythmias* patients where it became clear that the patients were affected by high temperatures and the highest rates were in July where the average maximum temperature was  $38.87 \degree C$  and the percentage of patients entering to Jeddah city hospitals 6.54% with *Isolated Arrhythmias* disease was the highest ,While the rates differed for *Angina patients*.