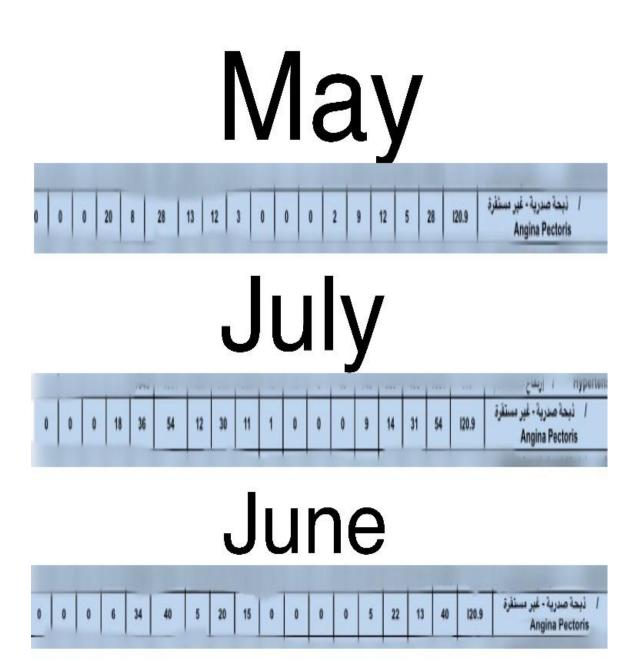

A spreadsheet showing the number of patients with various heart diseases.

| Total | Isolated<br>Arrhythmias | Heart Failure | Acute Myocardial<br>Infraction | Angina Pectoris |           |
|-------|-------------------------|---------------|--------------------------------|-----------------|-----------|
| 182   | 3                       | 131           | 26                             | 22              | February  |
| 221   | 3                       | 149           | 47                             | 22              | March     |
| 200   | 3                       | 117           | 41                             | 39              | April     |
| 118   | 5                       | 73            | 12                             | 28              | May       |
| 183   | 6                       | 117           | 20                             | 40              | June      |
| 168   | 11                      | 77            | 26                             | 54              | July      |
| 162   | 4                       | 83            | 42                             | 33              | August    |
| 124   | 6                       | 81            | 30                             | 7               | september |
| 115   | 3                       | 68            | 20                             | 24              | October   |
| 157   | 1                       | 117           | 27                             | 12              | November  |

The previous table was used to calculate patient percentages and compare them to medium temperatures as shown in the table.

| Average<br>temperatures | Isolated<br>Arrhythmias | Angina Pectoris | Months    |
|-------------------------|-------------------------|-----------------|-----------|
| 32.93 °C                | 0.63%                   | 7.64%           | November  |
| 35 °C                   | 2.60%                   | 20.86%          | October   |
| 36.23 °C                | 4.83%                   | 5.64%           | September |
| 37.6 °C                 | 2.46%                   | 20.37%          | August    |
| 38.87 °C                | 6.54%                   | 32.14%          | July      |
| 38.60 °C                | 3.27%                   | 21.85%          | June      |
| 36.12 °C                | 4.23%                   | 23.72%          | May       |
| 30.33 °C                | 1.50%                   | 19.50%          | April     |
| 29.48 °C                | 1.35%                   | 9.95%           | March     |
| 28.89 °C                | 1.64%                   | 12.08%          | February  |