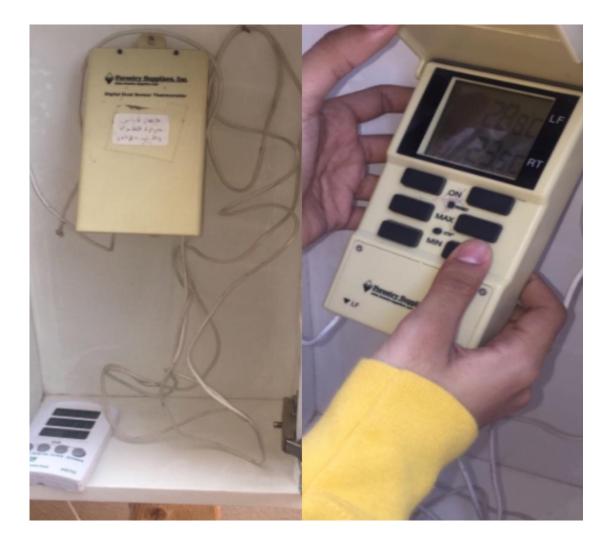

#### Steps to conduct a search 1

The temperature was entered into the Globe site using a device, Forestry suppliers digital max \ min thermometer. Where the device contains two sensors, one for measuring air temperature and the other for measuring soil temperature, it was put inside a box at a height of 1.5m from the surface of the earth and heat data was taken at noon on a daily basis and taking the minimum and maximum temperatures for both air and soil on a weekly basis as the device allows this As is shown.