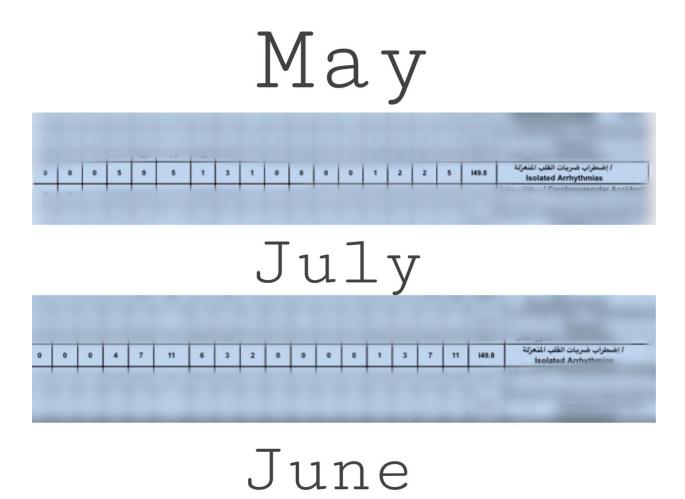

A spreadsheet showing the number of patients with various heart diseases.

| Total | Isolated<br>Arrhythmias | Heart Failure | Acute Myocardial<br>Infraction | Angina Pectoris |           |
|-------|-------------------------|---------------|--------------------------------|-----------------|-----------|
| 182   | 3                       | 131           | 26                             | 22              | February  |
| 221   | 3                       | 149           | 47                             | 22              | March     |
| 200   | 3                       | 117           | 41                             | 39              | April     |
| 118   | 5                       | 73            | 12                             | 28              | May       |
| 183   | 6                       | 117           | 20                             | 40              | June      |
| 168   | 11                      | 77            | 26                             | 54              | July      |
| 162   | 4                       | 83            | 42                             | 33              | August    |
| 124   | 6                       | 81            | 30                             | 7               | september |
| 115   | 3                       | 68            | 20                             | 24              | October   |
| 157   | 1                       | 117           | 27                             | 12              | November  |

The previous table was used to calculate patient percentages and compare them to medium temperatures as shown in the table.

| Average<br>temperatures | Isolated<br>Arrhythmias | Angina Pectoris | Months    |
|-------------------------|-------------------------|-----------------|-----------|
| 32.93 °C                | 0.63%                   | 7.64%           | November  |
| 35 °C                   | 2.60%                   | 20.86%          | October   |
| 36.23 °C                | 4.83%                   | 5.64%           | September |
| 37.6 °C                 | 2.46%                   | 20.37%          | August    |
| 38.87 °C                | 6.54%                   | 32.14%          | July      |
| 38.60 °C                | 3.27%                   | 21.85%          | June      |
| 36.12 °C                | 4.23%                   | 23.72%          | May       |
| 30.33 °C                | 1.50%                   | 19.50%          | April     |
| 29.48 °C                | 1.35%                   | 9.95%           | March     |
| 28.89 °C                | 1.64%                   | 12.08%          | February  |