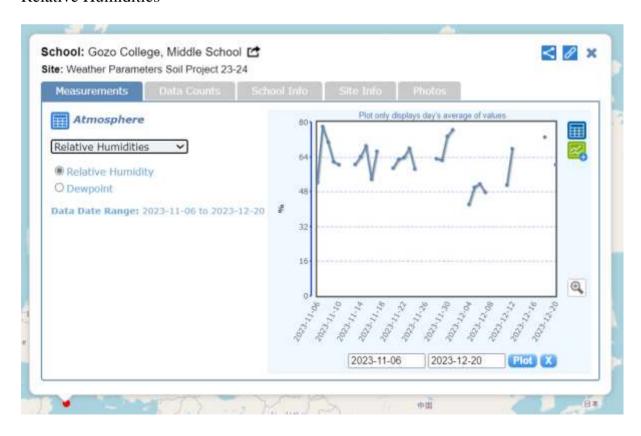

data uploaded on GLOBE website during observation period between November 2023 and December 2023 (Figures 5, 6, 7, 8, and 9). The students collected daily readings of soil temperature, air temperature, barometric pressure, humidity, and precipitation following GLOBE protocols. Using the Clouds tool on the GLOBE Observer (GO) App the students also observed and recorded cloud cover and type together with surface conditions. Figure 10 shows screenshots of the cloud observation from the GO App.

### Soil Temperature



Figure 5 Soil Temperature plot of VIZ GLOBE

# Air Temperature



Figure 6 Air Temperature plot of VIZ GLOBE

# Precipitation



Figure 7 Precipitation plot of VIZ GLOBE

### **Barometric Pressure**



Figure 8 Barometric Pressure plot of VIZ GLOBE

### **Relative Humidities**



Figure 9 Relative Humidities plot of VIZ GLOBE

#### Cloud Cover



Figure 10 Cloud Cover observations from GLOBE Observer App

### Conclusion

During the observation period spread over 2 months, the students observed air temperatures ranging from 18 to 24 degrees Celsius. In comparison, soil surface temperatures varied from 17 to 35 degrees Celsius. The highest soil surface temperatures were noted on the hottest days, indicating a direct relationship between air temperature and soil surface temperature. Soil holds heat better than air does. The heat in the soil is protected by the soil above it and the vegetation over it.

Rainfall was infrequent, occurring on only 10 days throughout the observation period. The average rainfall recorded was 5mm, except for 27mm on the 24th of November.