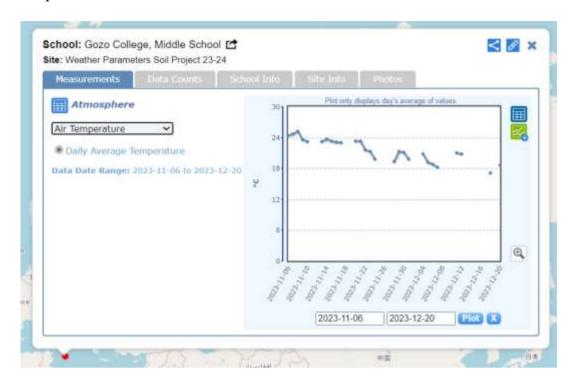

# Air Temperature

Figure 6 Air Temperature plot of VIZ GLOBE

### Conclusion

During the observation period spread over 2 months, the students observed air temperatures ranging from 18 to 24 degrees Celsius. In comparison, soil surface temperatures varied from 17 to 35 degrees Celsius. The highest soil surface temperatures were noted on the hottest days, indicating a direct relationship between air temperature and soil surface temperature. Soil holds heat better than air does. The heat in the soil is protected by the soil above it and the vegetation over it.