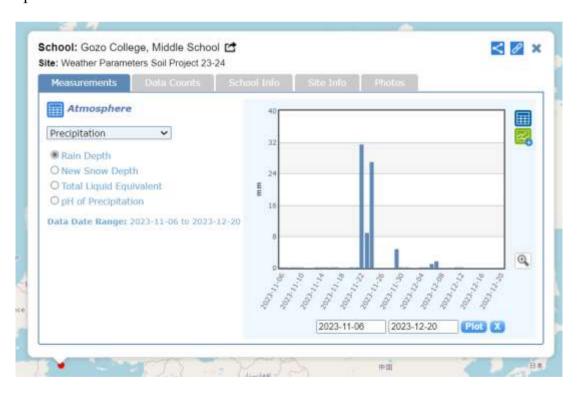

# Precipitation

Figure 7 Precipitation plot of VIZ GLOBE

Rainfall was infrequent, occurring on only 10 days throughout the observation period. The average rainfall recorded was 5mm, except for 27mm on the 24th of November. The students noticed that rainfall events lowered soil surface temperatures temporarily due to the cooling effect of water on the soil. Therefore, it can be concluded that wetter soil tends to be cooler.