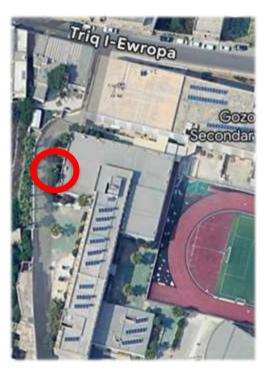

Figure 1 Map of the Maltese Islands

Figure 2 Study site location

Before choosing the study site, the GLOBE team conducted a thorough examination of the outdoor area at the school. They considered various factors, including accessibility and other criteria specified by the GLOBE protocol. After careful assessment, they identified the optimal location, as indicated in Figure 2. The selected site has the coordinates 36.0447814 N, 14.2439122 E.