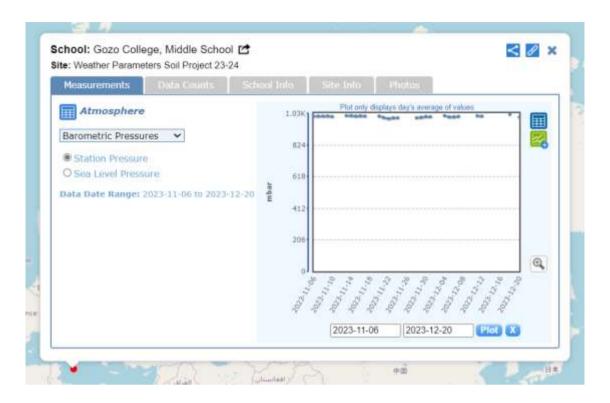

ure using an Infrared thermometer

### **Results**

The screenshots below show data uploaded on GLOBE website during observation period between November 2023 and December 2023 (Figures 5, 6, 7, 8, and 9). The students collected daily readings of soil temperature, air temperature, barometric pressure, humidity, and precipitation following GLOBE protocols. Using the Clouds tool on the GLOBE Observer (GO) App the students also observed and recorded cloud cover and type together with surface conditions. Figure 10 shows screenshots of the cloud observation from the GO App.

### Soil Temperature



Figure 5 Soil Temperature plot of VIZ GLOBE

# Air Temperature



Figure 6 Air Temperature plot of VIZ GLOBE

# Precipitation



Figure 7 Precipitation plot of VIZ GLOBE

### **Barometric Pressure**



Figure 8 Barometric Pressure plot of VIZ GLOBE

### **Relative Humidities**



Figure 9 Relative Humidities plot of VIZ GLOBE

#### Cloud Cover



Figure 10 Cloud Cover observations from GLOBE Observer App

### Conclusion

During the observation period spread over 2 months, the students observed air temperatures ranging from 18 to 24 degrees Celsius. In comparison, soil surface temperatures varied from 17 to 35 degrees Celsius. The highest soil surface temperatures were noted on the hottest days, indicating a direct relationship between air temperature and soil surface temperature. Soil holds heat better than air does. The heat in the soil is protected by the soil above it and the vegetation over it.

Rainfall was infrequent, occurring on only 10 days throughout the observation period. T