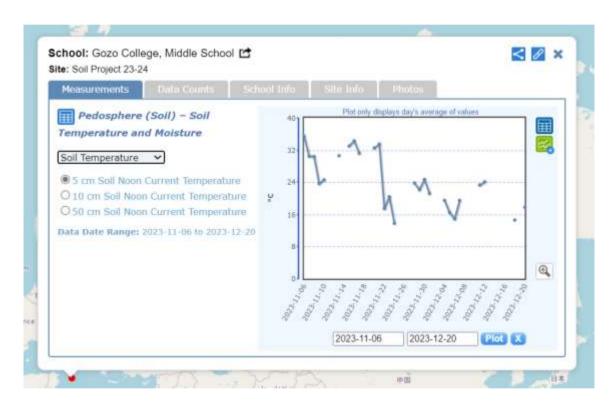

### Soil Temperature

Figure 5 Soil Temperature plot of VIZ GLOBE

### Conclusion

During the observation period spread over 2 months, the students observed air temperatures ranging from 18 to 24 degrees Celsius. In comparison, soil surface temperatures varied from 17 to 35 degrees Celsius. The highest soil surface temperatures were noted on the hottest days, indicating a direct relationship between air temperature and soil surface temperature. Soil holds heat better than air does. The heat in the soil is protected by the soil above it and the vegetation over it.