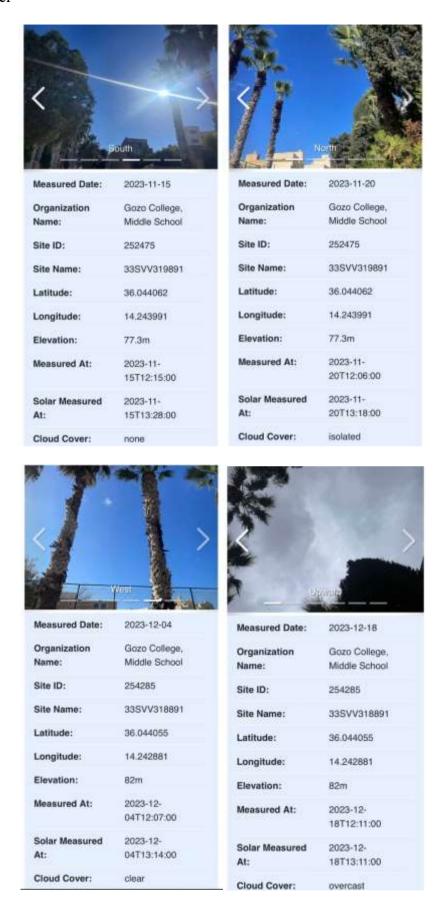

### **Results**

The screenshots below show data uploaded on GLOBE website during observation period between November 2023 and December 2023 (Figures 5, 6, 7, 8, and 9). The students collected daily readings of soil temperature, air temperature, barometric pressure, humidity, and precipitation following GLOBE protocols. Using the Clouds tool on the GLOBE Observer (GO) App the students also observed and recorded cloud cover and type together with surface conditions. Figure 10 shows screenshots of the cloud observation from the GO App.

#### Cloud Cover

Figure 10 Cloud Cover observations from GLOBE Observer App