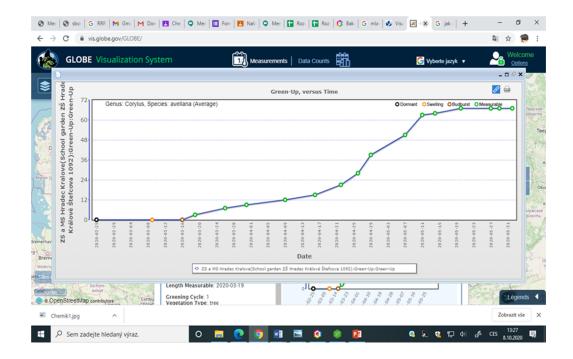

Roz 🕼 Roz 🕼 Saki G mia 🚯 Visu 📈 🗴 G jaki 🕇 🕂 Ø X -← → C 🔒 vis.globe.gov/GLOBE/ 副 ☆ 9 Measurements | Data Counts 2 **GLOBE** Visualization System G Vyberte jazyk 🔻 Options - 0 🖉 🗙 \$ 1 a MS Hradec Kralove(School garden ZŠ Hrad Králové Štefcova 1092):Green-Up:Green-Up Green-Up, versus Time Genus: Fagus, Species: sylvatica (Average) ODormant OSwelling OBudburst OMeasurable 85 Тве 68 51 34 06 ZS Bremerhav Date Breme ZS a MS Hradec Kralove(School garden ZŠ Hradec Králové Štefcova 1092):Green-Up:Green-Up Length Measurable: 2020-04-29 JLo Dielefald. Anhalt Greening Cycle: 1 Legends © OpenStreetMap contributors Cottbu Vegetation Type: tree Chemik1.jpg $^{\sim}$ Zobrazit vše 🚱 💫 🏪 🛱 💭 📣 CES 810.2020 Sem zadejte hledaný výraz. 0 w (3) P 🖥 5

## HAZEL Corylus avellana

• 13. 3. 2019, 16. 3. 2020







# Autumn 2019, 2020







# 2018, 2019



- Cooparation with the school from Lithuania
- We change e-mails, photos about our trees





## 2020, 2021

- Cooperation with schools from Switzerland, Croatia and Ukraine
- Discussion forum Trees are beautiful

Oberstufe Uzwil, Schöntal

### OŠ Vladimir Nazor Virovitica Ivano-Frankivsk City Environmental Station







### Our common photo from school year 2018/2019





### Our buds

### Spring 2020, because of Covid 19: Mrs. Balcarova can measure buds only with her daughter Anna and her son Vojta