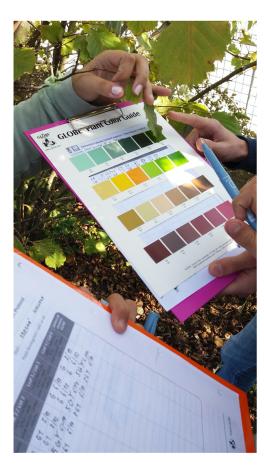

## European Phenology Campaign

• We observe lime, hazel, beech and lilac https://www.growapp.today/#/

### OUR TREES

Lime(Lípa) Height: 6,95m Hazel(Líska) Height: 3,43m Beech(Buk) Height: 4,24m