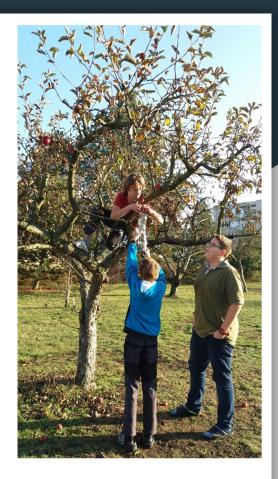

## European Phenology Campaign

• We observe lime, hazel, beech and lilac https://www.growapp.today/#/

### OUR TREES

Lime(Lípa) Height: 6,95m Hazel(Líska) Height: 3,43m Beech(Buk) Height: 4,24m