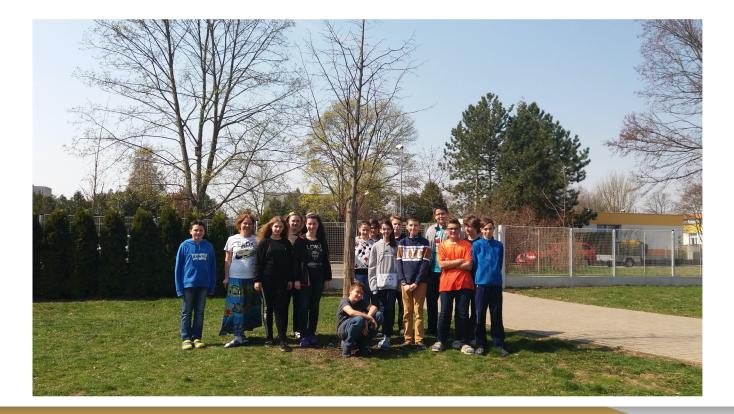

a MS Hradec Kralove(School garden ZŠ Hradec Králové Štefcova 1092):Green-Up:Green-Up Length Measurable: 2020-04-29 JLo Dielefald. Anhalt Greening Cycle: 1 Legends © OpenStreetMap contributors Cottbu Vegetation Type: tree Chemik1.jpg $^{\sim}$ Zobrazit vše 🚱 💫 🏪 🛱 💭 📣 CES 810.2020 Sem zadejte hledaný výraz. 0 w (3) P 🖥 5

## HAZEL Corylus avellana

• 13. 3. 2019, 16. 3. 2020







# Autumn 2019, 2020







# 2018, 2019



- Cooparation with the school from Lithuania
- We change e-mails, photos about our trees





## 2020, 2021

- Cooperation with schools from Switzerland, Croatia and Ukraine
- Discussion forum Trees are beautiful

Oberstufe Uzwil, Schöntal

### OŠ Vladimir Nazor Virovitica Ivano-Frankivsk City Environmental Station







### Our common photo from school year 2018/2019





### Our buds

### Spring 2020, because of Covid 19: Mrs. Balcarova can measure buds only with her daughter Anna and her son Vojta