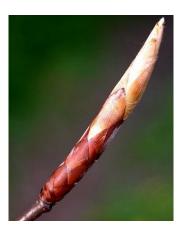

rzity of our school garder
- 2. Phenology European Phenology Campaign
- **3.** Model of our school garden
- **4.** School competition in building birdhouses
- **5.** Posters of trees
- 6. Meteorology types of clouds
- 7. Chemistry project The murderers weakness about DNA analysis
- 8. Moon Camp Challenge















# Our PROJECTS







### **Czech GLOBE Star**

- For this special event, we went to the Prague
- We won in a category named Jumper of a year



## European Phenology Campaign

• We observe lime, hazel, beech and lilac https://www.growapp.today/#/







### OUR TREES

Lime(Lípa) Height: 6,95m Hazel(Líska) Height: 3,43m Beech(Buk) Height: 4,24m





### LIME Tilia cordata

### budburst 17.4 2019, 9. 4. 2020





# Beech Fagus sylvatica

• Budburst: 30. 4. 2019, 25. 4. 2020



### 🚱 Mec 🚱 sboi 🔓 RRR M Gmi M Don 🖪 Che 🔍 Mec 🗮 Forn 🖪 Naš 🔍 Mec 🚼 Roz 🚼 Roz 🕼 Roz 🕼 Roz 🕼 Roz 🕼 Saki G mia 🚯 Visu 📈 🗴 G jaki 🕇 🕂 Ø X -← → C 🔒 vis.globe.gov/GLOBE/ 副 ☆ 9 Measurements | Data Counts 2 **GLOBE** Visualization System G Vyberte jazyk 🔻 Options - 0 🖉 🗙 \$ 1 a MS Hradec Kralove(School garden ZŠ Hrad Králové Štefcova 1092):Green-Up:Green-Up Green-Up, versus Time Genus: Fagus, Species: sylvatica (Average) ODormant OSwelling OBudburst OMeasurable 85 Тве 68 51 34 06 ZS Bremerhav Date Breme ZS a MS Hradec Kralove(School garden ZŠ Hradec Králové Štefcova 1092):Green-Up:Green-Up Length Measurable: 2020-04-29 JLo Dielefald. Anhalt Greening Cycle: 1 Legends © OpenStreetMap contributors Cottbu Vegetation Type: tree Chemik1.jpg $^{\sim}$ Zobrazit vše 🚱 💫 🏪 🛱 💭 📣 CES 810.2020 Sem zadejte