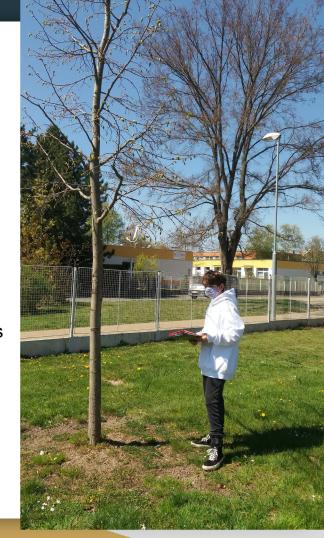

t Greening Cycle: 1 Legends © OpenStreetMap contributors Cottbu Vegetation Type: tree Chemik1.jpg $^{\sim}$ Zobrazit vše 🚱 💫 🏪 🛱 💭 📣 CES 810.2020 Sem zadejte hledaný výraz. 0 w (3) P 🖥 5

## HAZEL Corylus avellana

• 13. 3. 2019, 16. 3. 2020







# Autumn 2019, 2020







# 2018, 2019



- Cooparation with the school from Lithuania
- We change e-mails, photos about our trees





## 2020, 2021

- Cooperation with schools from Switzerland, Croatia and Ukraine
- Discussion forum Trees are beautiful

Oberstufe Uzwil, Schöntal

### OŠ Vladimir Nazor Virovitica Ivano-Frankivsk City Environmental Station







### Our common photo from school year 2018/2019





### Our buds

### Spring 2020, because of Covid 19: Mrs. Balcarova can measure buds only with her daughter Anna and her son Vojta