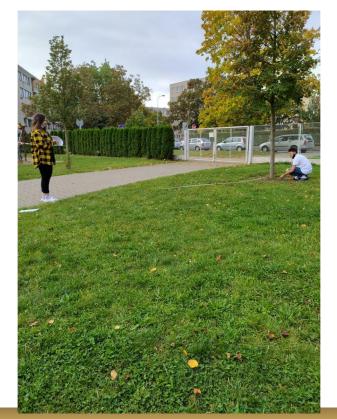

## European Phenology Campaign

• We observe lime, hazel, beech and lilac https://www.growapp.today/#/

### OUR TREES

Lime(Lípa) Height: 6,95m Hazel(Líska) Height: 3,43m Beech(Buk) Height: 4,24m