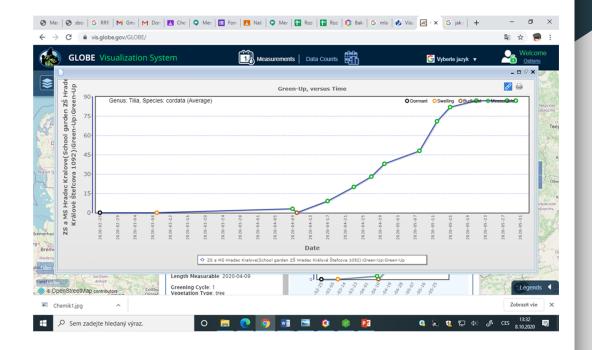

### **Our PROJECTS**

- 1. Garden bomb increasing biodiverzity of our school garder
- 2. Phenology European Phenology Campaign
- **3.** Model of our school garden
- **4.** School competition in building birdhouses
- **5.** Posters of trees
- 6. Meteorology types of clouds
- 7. Chemistry project The murderers weakness about DNA analysis
- 8. Moon Camp Challenge















# Our PROJECTS







### **Czech GLOBE Star**

- For this special event, we went to the Prague
- We won in a category named Jumper of a year



## European Phenology Campaign

• We observe lime, hazel, beech and lilac https://www.growapp.today/#/







### OUR TREES

Lime(Lípa) Height: 6,95m Hazel(Líska) Height: 3,43m Beech(Buk) Height: 4,24m





### LIME Tilia cordata

### budburst 17.4 2019, 9. 4. 2020





# Beech Fagus sylvatica

• Budburst: 30. 4. 2019, 25. 4. 2020



### 🚱 Mec 🚱 sboi 🔓 RRR M Gmi M Don 🖪 Che 🔍 Mec 🗮 Forn 🖪 Naš 🔍 Mec 🚼 Roz 🚼 Roz 🕼 Roz 🕼 Roz 🕼 Roz 🕼 Saki G mia 🚯 Visu 📈 🗴 G jaki 🕇 🕂 Ø X -← → C 🔒 vis.globe.gov/GLOBE/ 副 ☆ 9 Measurements | Data Counts 2 **GLOBE** Visualization System G Vyberte jazyk 🔻 Options - 0 🖉 🗙 \$ 1 a MS Hradec Kralove(School garden ZŠ Hrad Králové Štefcova 1092):Green-Up:Green-Up Green-Up, versus Time Genus: Fagus, Species: sylvatica (Average) ODormant OSwelling OBudburst OMeasurable 85 Тве 68 51 34 06 ZS Bremerhav Date Breme ZS a MS Hradec Kralove(School garden ZŠ Hradec Králové Štefcova 1092):Green-Up:Green-Up Length Measurable: 2020-04-29 JLo Dielefald. Anhalt Greening Cycle: 1 Legends © OpenStreetMap contributors Cottbu Vegetation Type: tree Chemik1