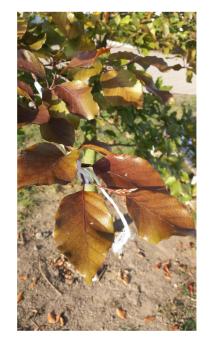

Visu 📈 🗴 G jaki 🕇 🕂 Ø X -← → C 🔒 vis.globe.gov/GLOBE/ 副 ☆ 9 Measurements | Data Counts 2 **GLOBE** Visualization System G Vyberte jazyk 🔻 Options - 0 🖉 🗙 \$ 1 a MS Hradec Kralove(School garden ZŠ Hrad Králové Štefcova 1092):Green-Up:Green-Up Green-Up, versus Time Genus: Fagus, Species: sylvatica (Average) ODormant OSwelling OBudburst OMeasurable 85 Тве 68 51 34 06 ZS Bremerhav Date Breme ZS a MS Hradec Kralove(School garden ZŠ Hradec Králové Štefcova 1092):Green-Up:Green-Up Length Measurable: 2020-04-29 JLo Dielefald. Anhalt Greening Cycle: 1 Legends © OpenStreetMap contributors Cottbu Vegetation Type: tree Chemik1.jpg $^{\sim}$ Zobrazit vše 🚱 💫 🏪 🛱 💭 📣 CES 810.2020 Sem zadejte hledaný výraz. 0 w (3) P 🖥 5

## HAZEL Corylus avellana

• 13. 3. 2019, 16. 3. 2020







# Autumn 2019, 2020







# 2018, 2019



- Cooparation with the school from Lithuania
- We change e-mails, photos about our trees





## 2020, 2021

- Cooperation with schools from Switzerland, Croatia and Ukraine
- Discussion forum Trees are beautiful

Oberstufe Uzwil, Schöntal

### OŠ Vladimir Nazor Virovitica Ivano-Frankivsk City Environmental Station







### Our common photo from school year 2018/2019





### Our buds

### Spring 2020, because of Covid 19: Mrs. Balcarova can measure buds only with her daughter Anna and her son Vojta