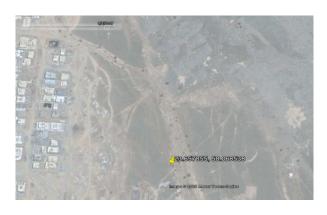

### Third: data collection and analysis

Initially, Google Earth was used to take a survey of the Earth during different periods of time and note the variables

**2019/9/2 Picture 3: History** 

**2017/11/15** Picture 5: History

**2018/3/3 Picture 4: History** 

2016/6/17 Picture 7: History

2017/9/7 Picture 6: History

2014/12/10 Picture 9: History

2015/7/20 Picture 8: History

2009 / 2 /25 Picture 11: History

2013/1/6 Picture 10: History

2001 / 12 / 2 Picture 13: History

2008/ 3/8 Picture 12: History

After collecting data and observing the image during the time periods of the site, what is the effect of construction waste and its effect on the vegetation environment of the land cover