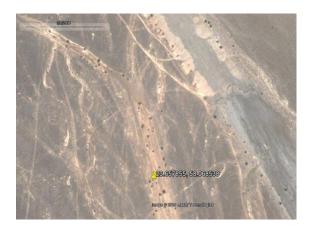

# :Study location -2

The research plan was implemented in the Sultanate of Oman in the Governorate of Muscat in Al-Mabilah region, so that the soil protocol and the vegetation protocol were implemented, .taking the required measurements and recording the results

Photo (1): the study site

Picture 2: Study site with coordinates

### Third: data collection and analysis

Initially, Google Earth was used to take a survey of the Earth during different periods of time and note the variables

**2019/9/2 Picture 3: History** 

**2017/11/15** Picture 5: History