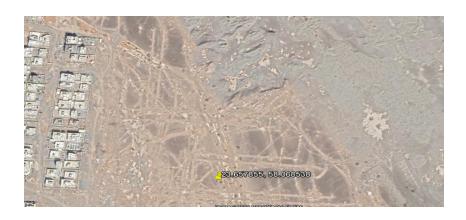

# :Study location -2

The research plan was implemented in the Sultanate of Oman in the Governorate of Muscat in Al-Mabilah region, so that the soil protocol and the vegetation protocol were implemented, .taking the required measurements and recording the results

Photo (1): the study site

Picture 2: Study site with coordinates

As for the soil protocol, we took the pits at the site and then measured

| Location                   | Properties      |
|----------------------------|-----------------|
| N:58.068538<br>E:23.657855 | The coordinates |
| 4                          | Classes         |