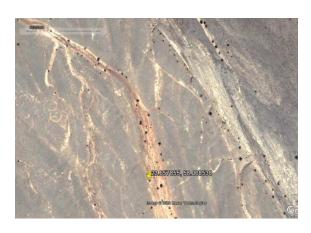

# :Study location -2

The research plan was implemented in the Sultanate of Oman in the Governorate of Muscat in Al-Mabilah region, so that the soil protocol and the vegetation protocol were implemented, .taking the required measurements and recording the results

Photo (1): the study site

Picture 2: Study site with coordinates

### Third: data collection and analysis

Initially, Google Earth was used to take a survey of the Earth during different periods of time and note the variables

**2019/9/2 Picture 3: History** 

**2017/11/15** Picture 5: History