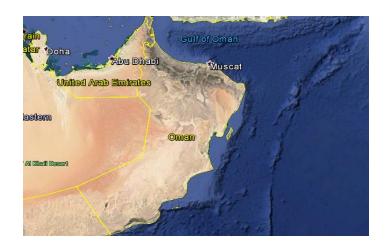

# :Study location -2

The research plan was implemented in the Sultanate of Oman in the Governorate of Muscat in Al-Mabilah region, so that the soil protocol and the vegetation protocol were implemented, .taking the required measurements and recording the results

Photo (1): the study site

Picture 2: Study site with coordinates