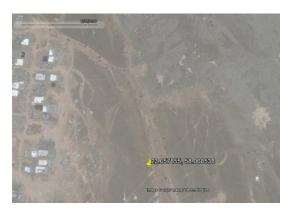

### Third: data collection and analysis

Initially, Google Earth was used to take a survey of the Earth during different periods of time and note the variables

**2019/9/2 Picture 3: History** 

**2017/11/15** Picture 5: History

**2018/3/3 Picture 4: History** 

2016/6/17 Picture 7: History

2017/9/7 Picture 6: History

2014/12/10 Picture 9: History

2015/7/20 Picture 8: History

2009 / 2 /25 Picture 11: History

2013/1/6 Picture 10: History

2001 / 12 / 2 Picture 13: History

2008/ 3/8 Picture 12: History

After collecting data and observing the image during the time periods of the site, what is the effect of construction waste and its effect on the vegetation environment of the land cover