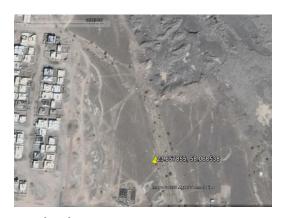

# :Study location -2

The research plan was implemented in the Sultanate of Oman in the Governorate of Muscat in Al-Mabilah region, so that the soil protocol and the vegetation protocol were implemented, .taking the required measurements and recording the results

Photo (1): the study site

Picture 2: Study site with coordinates

As for the soil protocol, we took the pits at the site and then measured

| Location                   | Properties      |
|----------------------------|-----------------|
| N:58.068538<br>E:23.657855 | The coordinates |
| 4                          | Classes         |