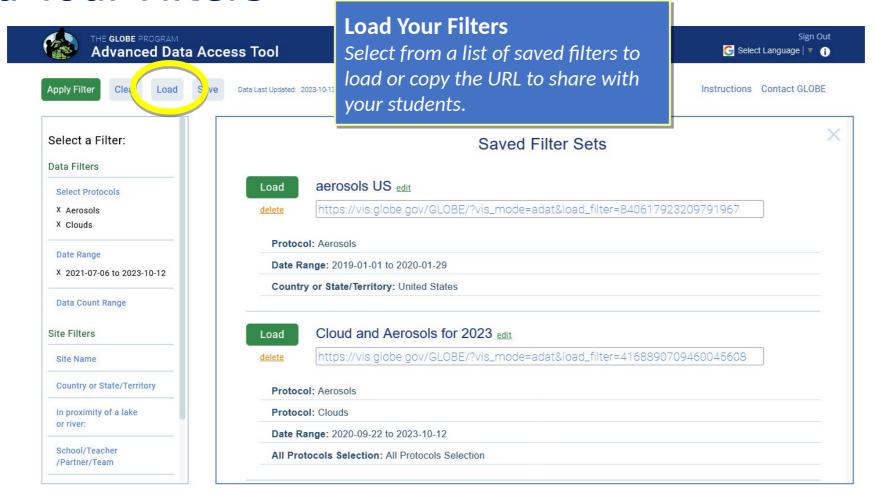

dvanced Data Access Tool (ADAT)

- Tool allows you to download GLOBE data from multiple protocols, schools, regions or dates without using the map
  - Used for downloading large quantities of data multiple protocols and multiple sites
- Select GLOBE Data -> Retrieve GLOBE Data or <a href="http://datasearch.globe.gov/">http://datasearch.globe.gov/</a>
- Three Steps -
  - 1. Select the Protocols you're interested in
  - 2. Select Filters
    - 1. Date Range, Country, School or Teacher etc.
  - 3. Select "Download Measurement Data" (may take a little while!)









## Select your protocols











## Select the date range









## Add other filters if needed then "Apply Filter"









#### Download the Measurement Data











#### Save Your Filters











Load Your Filters











#### Demo









#### Try This....

- 1. Obtain the measurement data for Clouds in your country between January 1, 2024 and today.
- 2. How much measurements data is there (approximately)?
- 3. What is the **Sky Conditions : Cloud Cover** of the first school in the Excel spreadsheet.
- 4. Share your Data Filter with someone.











#### **ADAT Tutorials**

- For additional training, visit the Tutorial Center to access the ADAT **Tutorials**
- Training > Tutorial Center









## Questions?









#### **Contact Information**

Cornell.Lewis@axientcorp.com