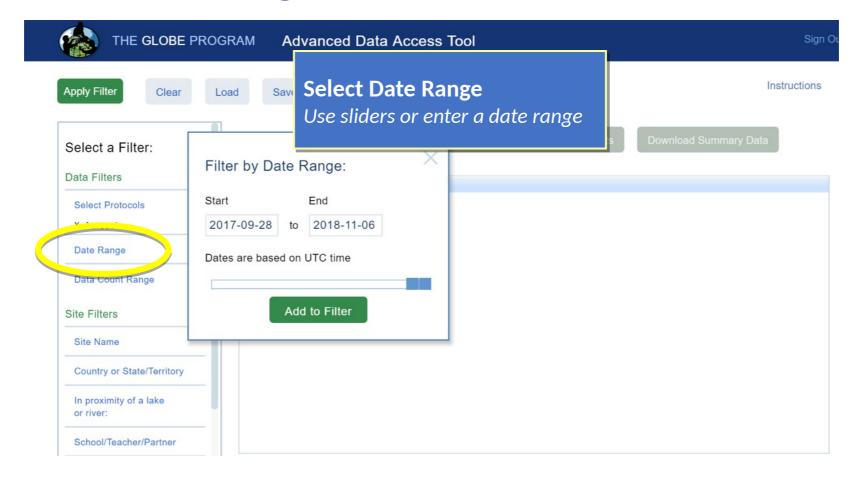

# GLOBE Advanced Data Access Tool (ADAT)

May 03, 2024 Cornell Lewis Axient Corporation









## Retrieving Data Using the Advanced Data Access Tool (ADAT)

- Tool allows you to download GLOBE data from multiple protocols, schools, regions or dates without using the map
  - Used for downloading large quantities of data multiple protocols and multiple sites
- Select GLOBE Data -> Retrieve GLOBE Data or <a href="http://datasearch.globe.gov/">http://datasearch.globe.gov/</a>
- Three Steps -
  - 1. Select the Protocols you're interested in
  - 2. Select Filters
    - 1. Date Range, Country, School or Teacher etc.
  - 3. Select "Download Measurement Data" (may take a little while!)









## Select your protocols











## Select the date range









## Add other filters if needed then "Apply Filter"









#### Download the Measurement Data











#### Save Your Filters











Load Your Filters











#### Demo









#### Try This....

- 1. Obtain the measurement data for Clouds in your country between January 1, 2024 and today.
- 2. How much measurements data is there (approximately)?
- 3. What is the **Sky Conditions : Cloud Cover** of the first school in the Excel spreadsheet.
- 4. Share your Data Filter with someone.











#### **ADAT Tutorials**

- For additional training, visit the Tutorial Center to access the ADAT **Tutorials**
- Training > Tutorial Center









## Questions?









#### **Contact Information**

Cornell.Lewis@axientcorp.com