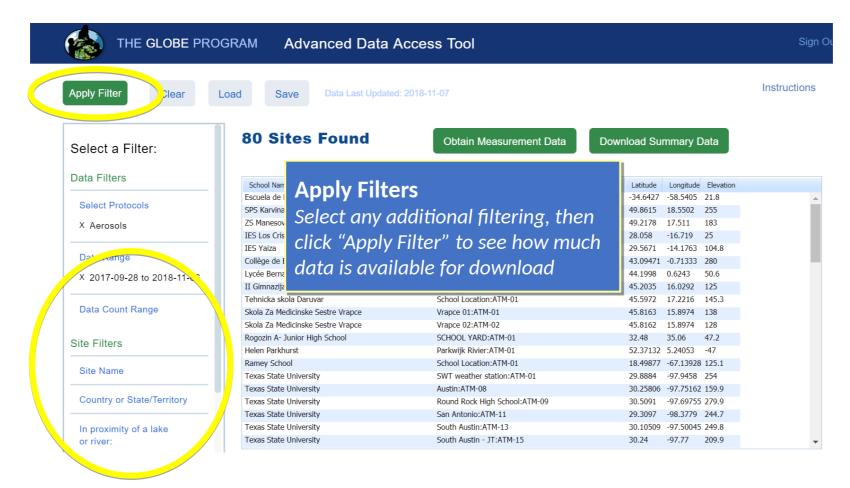

a Access Tool (ADAT)

May 03, 2024 Cornell Lewis Axient Corporation









## Retrieving Data Using the Advanced Data Access Tool (ADAT)

- Tool allows you to download GLOBE data from multiple protocols, schools, regions or dates without using the map
  - Used for downloading large quantities of data multiple protocols and multiple sites
- Select GLOBE Data -> Retrieve GLOBE Data or <a href="http://datasearch.globe.gov/">http://datasearch.globe.gov/</a>
- Three Steps -
  - 1. Select the Protocols you're interested in
  - 2. Select Filters
    - 1. Date Range, Country, School or Teacher etc.
  - 3. Select "Download Measurement Data" (may take a little while!)









## Select your protocols











## Select the date range









## Add other filters if needed then "Apply Filter"









#### Download the Measurement Data











#### Save Your Filters











Load Your Filters











#### Demo









#### Try This....

- 1. Obtain the measurement data for Clouds in your country between January 1, 2024 and today.
- 2. How much measurements data is there (approximately)?
- 3. What is the **Sky Conditions : Cloud Cover** of the first school in the Excel spreadsheet.
- 4. Share your Data Filter with someone.











#### **ADAT Tutorials**

- For additional training, visit the Tutorial Center to access the ADAT **Tutorials**
- Training > Tutorial Center









## Questions?









#### **Contact Information**

Cornell.Lewis@axientcorp.com