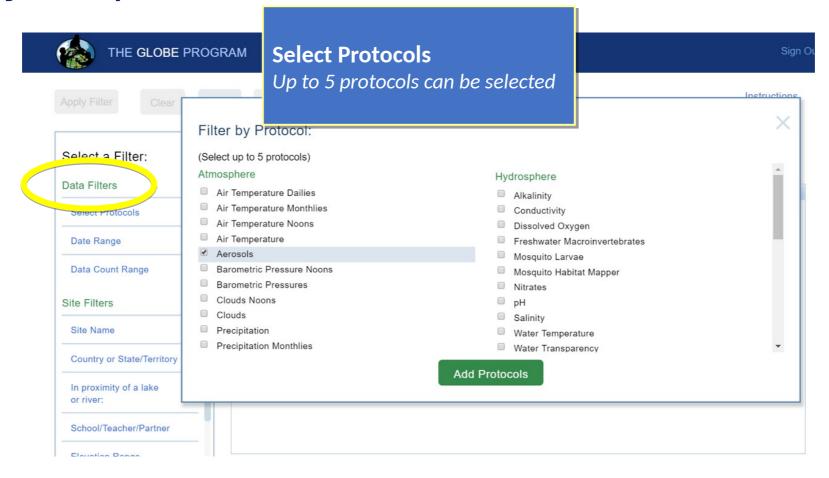

# GLOBE Advanced Data Access Tool (ADAT)

May 03, 2024 Cornell Lewis Axient Corporation









## Retrieving Data Using the Advanced Data Access Tool (ADAT)

- Tool allows you to download GLOBE data from multiple protocols, schools, regions or dates without using the map
  - Used for downloading large quantities of data multiple protocols and multiple sites
- Select GLOBE Data -> Retrieve GLOBE Data or <a href="http://datasearch.globe.gov/">http://datasearch.globe.gov/</a>
- Three Steps -
  - 1. Select the Protocols you're interested in
  - 2. Select Filters
    - 1. Date Range, Country, School or Teacher etc.
  - 3. Select "Download Measurement Data" (may take a little while!)









## Select your protocols











## Select the date range









## Add other filters if needed then "Apply Filter"









#### Download the Measurement Data











#### Save Your Filters











Load Your Filters











#### Demo









#### Try This....

- 1. Obtain the measurement data for Clouds in your country between January 1, 2024 and today.
- 2. How much measurements data is there (approximately)?
- 3. What is the **Sky Conditions : Cloud Cover** of the first school in the Excel spreadsheet.
- 4. Share your Data Filter with someone.











#### **ADAT Tutorials**

- For additional training, visit the Tutorial Center to access the ADAT **Tutorials**
- Training > Tutorial Center









## Questions?









#### **Contact Information**

Cornell.Lewis@axientcorp.com