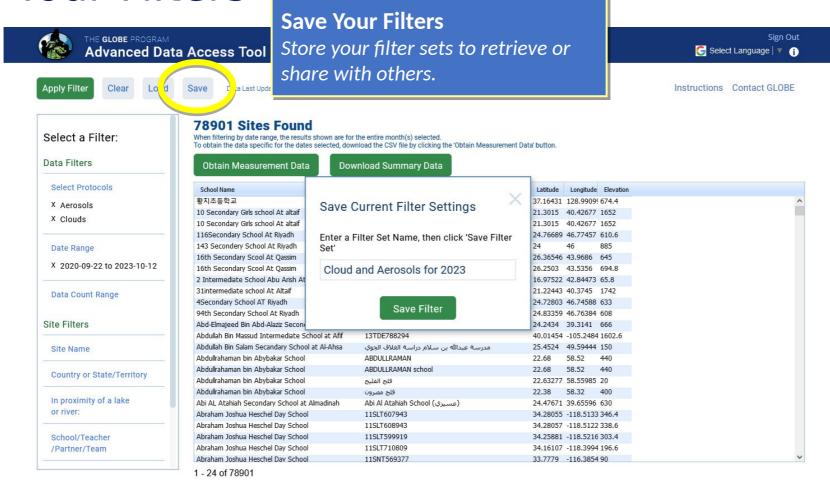

# Retrieving Data Using the Advanced Data Access Tool (ADAT)

- Tool allows you to download GLOBE data from multiple protocols, schools, regions or dates without using the map
  - Used for downloading large quantities of data multiple protocols and multiple sites
- Select GLOBE Data -> Retrieve GLOBE Data or <a href="http://datasearch.globe.gov/">http://datasearch.globe.gov/</a>
- Three Steps -
  - 1. Select the Protocols you're interested in
  - 2. Select Filters
    - 1. Date Range, Country, School or Teacher etc.
  - 3. Select "Download Measurement Data" (may take a little while!)









## Select your protocols











## Select the date range









## Add other filters if needed then "Apply Filter"









#### Download the Measurement Data











#### Save Your Filters











Load Your Filters











#### Demo









#### Try This....

- 1. Obtain the measurement data for Clouds in your country between January 1, 2024 and today.
- 2. How much measurements data is there (approximately)?
- 3. What is the **Sky Conditions : Cloud Cover** of the first school in the Excel spreadsheet.
- 4. Share your Data Filter with someone.











#### **ADAT Tutorials**

- For additional training, visit the Tutorial Center to access the ADAT **Tutorials**
- Training > Tutorial Center









## Questions?









#### **Contact Information**

Cornell.Lewis@axientcorp.com