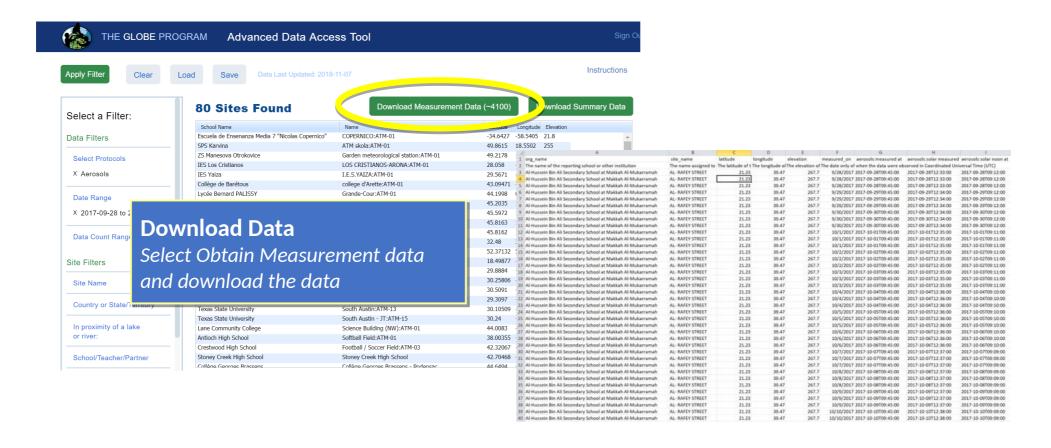

ewis Axient Corporation









## Retrieving Data Using the Advanced Data Access Tool (ADAT)

- Tool allows you to download GLOBE data from multiple protocols, schools, regions or dates without using the map
  - Used for downloading large quantities of data multiple protocols and multiple sites
- Select GLOBE Data -> Retrieve GLOBE Data or <a href="http://datasearch.globe.gov/">http://datasearch.globe.gov/</a>
- Three Steps -
  - 1. Select the Protocols you're interested in
  - 2. Select Filters
    - 1. Date Range, Country, School or Teacher etc.
  - 3. Select "Download Measurement Data" (may take a little while!)









## Select your protocols











## Select the date range









## Add other filters if needed then "Apply Filter"









#### Download the Measurement Data











#### Save Your Filters











Load Your Filters











#### Demo









#### Try This....

- 1. Obtain the measurement data for Clouds in your country between January 1, 2024 and today.
- 2. How much measurements data is there (approximately)?
- 3. What is the **Sky Conditions : Cloud Cover** of the first school in the Excel spreadsheet.
- 4. Share your Data Filter with someone.











#### **ADAT Tutorials**

- For additional training, visit the Tutorial Center to access the ADAT **Tutorials**
- Training > Tutorial Center









## Questions?









#### **Contact Information**

Cornell.Lewis@axientcorp.com