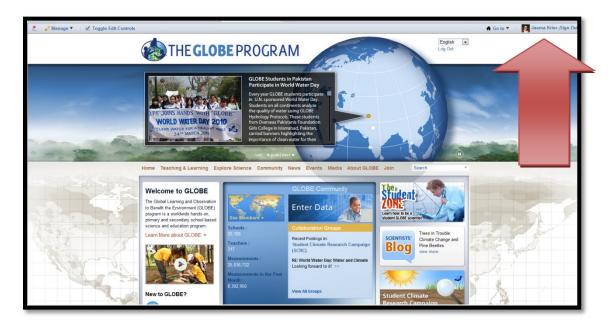

Accept the Terms of Use by selecting "I Agree" at the bottom of the page.

Access your account by selecting your name in the upper, right corner of the page. Note the "Sign-Out" link is also located here when you are ready to leave the site.

## Accessing Your "MyPage" and Organization Profile Pages

In the upper, right corner each User has a "Go To" menu. This menu includes Quick Links for your Organizations and Communities. Each User's menu is unique to them. This menu is the fastest way to navigate to your most frequently used pages.