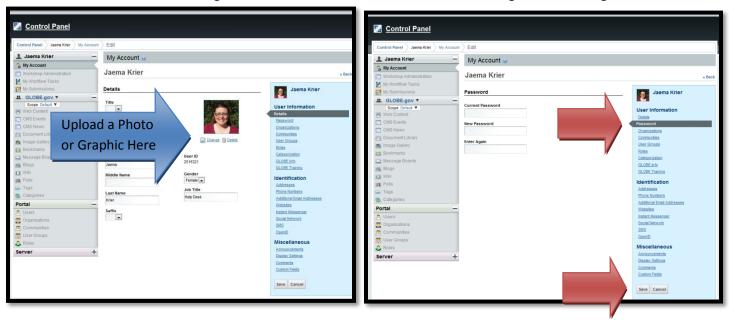

You will be directed to your personal account/profile where you can manage your contact information. Use the "Password" option in the blue menu on the right-hand side of the page to change your password to something unique. See the next page for screen captures. *Note that the Help Desk cannot see the password you select. If you forget your password, use the "Forgot Password" link on the sign-in page or contact the Help Desk and they can assist you with resetting it.* 

Using the blue menu options on the right-hand side, you can view your assigned organizations, communities and other details. Edit your contact information as needed, being sure to use the "Save" button when you are finished. If your organizations change, please contact the Help Desk for assistance in updating this information.

Personal Profile Page

**Change Password Page** 