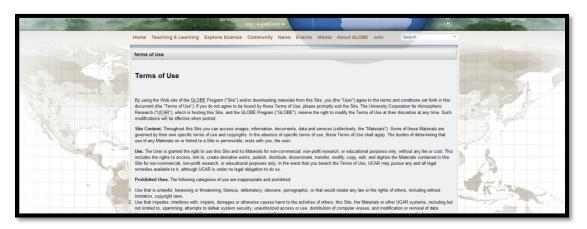

Accept the Terms of Use by selecting "I Agree" at the bottom of the page.

Access your account by selecting your name in the upper, right corner of the page. Note the "Sign-Out" link is also located here when you are ready to leave the site.