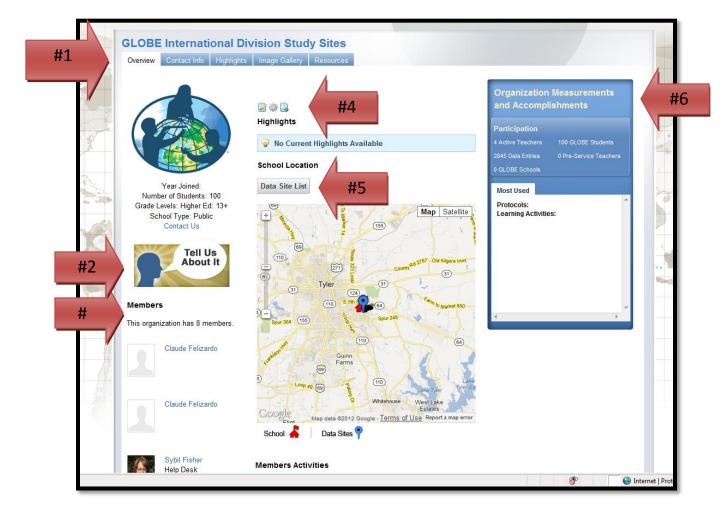

- 1. Tabs (May Vary Slightly)
  - a. Overview General Summary of the Organization
  - b. Contact Info Displays contact information as applicable.
  - c. Highlights You can submit items to be listed here, see #2.
  - d. Image Gallery and/or Documents Items of interest pertaining to this Organization.
  - e. Resources and/or Useful Links Additional resources for visitors of this page.
- 2. Tell Us About It Submit your School's Highlights here.
- 3. Member List Displays the profiles of those Users assigned to this Organization.
- 4. Content Editing Tools Add a "Welcome" or a brief history about this Organization.
- 5. View a list of data sites at this Organization using the "Data Site List".
- 6. Organization Measurements and Accomplishments Displays metrics associated with the Organization. As Teachers/Schools are added to the new database, this information will update.