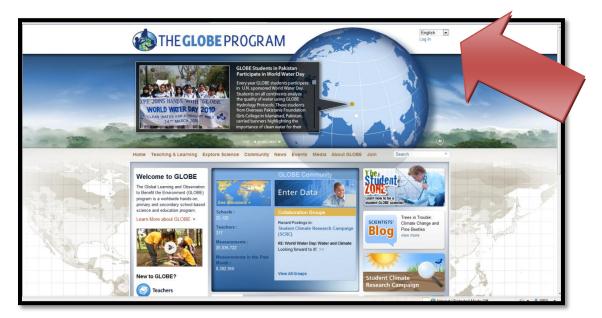

## How to Log-In & Change Password

Go to <u>www.globe.gov</u> and use the "Log In" link located in the upper, right corner.

Use your email address and password (provided to you in via email) and use the "Sign In" button.

| THE GLOBE PROGRAM                                                                                                                                                                                                                                                                                                                                                                                                                                                                                                                                                                                                                                                                                                                                                                                                                                                                                                                                                                                                                                                                                                                                                                                                                                                                                                                                                                                                                                                                                                                                                                                                                                                                                                                                                                                                                                                                                                                                                                                                                                                                                                              | English ×<br>Log In        |
|--------------------------------------------------------------------------------------------------------------------------------------------------------------------------------------------------------------------------------------------------------------------------------------------------------------------------------------------------------------------------------------------------------------------------------------------------------------------------------------------------------------------------------------------------------------------------------------------------------------------------------------------------------------------------------------------------------------------------------------------------------------------------------------------------------------------------------------------------------------------------------------------------------------------------------------------------------------------------------------------------------------------------------------------------------------------------------------------------------------------------------------------------------------------------------------------------------------------------------------------------------------------------------------------------------------------------------------------------------------------------------------------------------------------------------------------------------------------------------------------------------------------------------------------------------------------------------------------------------------------------------------------------------------------------------------------------------------------------------------------------------------------------------------------------------------------------------------------------------------------------------------------------------------------------------------------------------------------------------------------------------------------------------------------------------------------------------------------------------------------------------|----------------------------|
| A Constant of the second secon |                            |
| Home Teaching & Learning Explore Science Community News Events Media About CLOBE Join                                                                                                                                                                                                                                                                                                                                                                                                                                                                                                                                                                                                                                                                                                                                                                                                                                                                                                                                                                                                                                                                                                                                                                                                                                                                                                                                                                                                                                                                                                                                                                                                                                                                                                                                                                                                                                                                                                                                                                                                                                          | Seach  Return to Full Page |