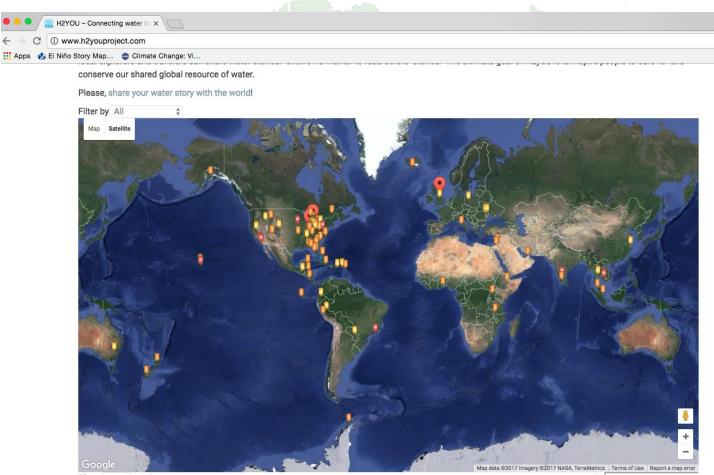

## SHARE YOUR STORY!

## Add your own marker

| Marker Title                   | Marker Title                                                 |
|--------------------------------|--------------------------------------------------------------|
| Marker Address or GPS Location | Marker Address                                               |
|                                | Or click on the map and drag to add a marker                 |
| Marker Description             |                                                              |
|                                | 1.                                                           |
| Image:                         | Choose File No file chosen                                   |
| Marker Category                | All \$                                                       |
|                                | $\hfill \square$ Please tick this box to prove you are human |
|                                | Add marker                                                   |