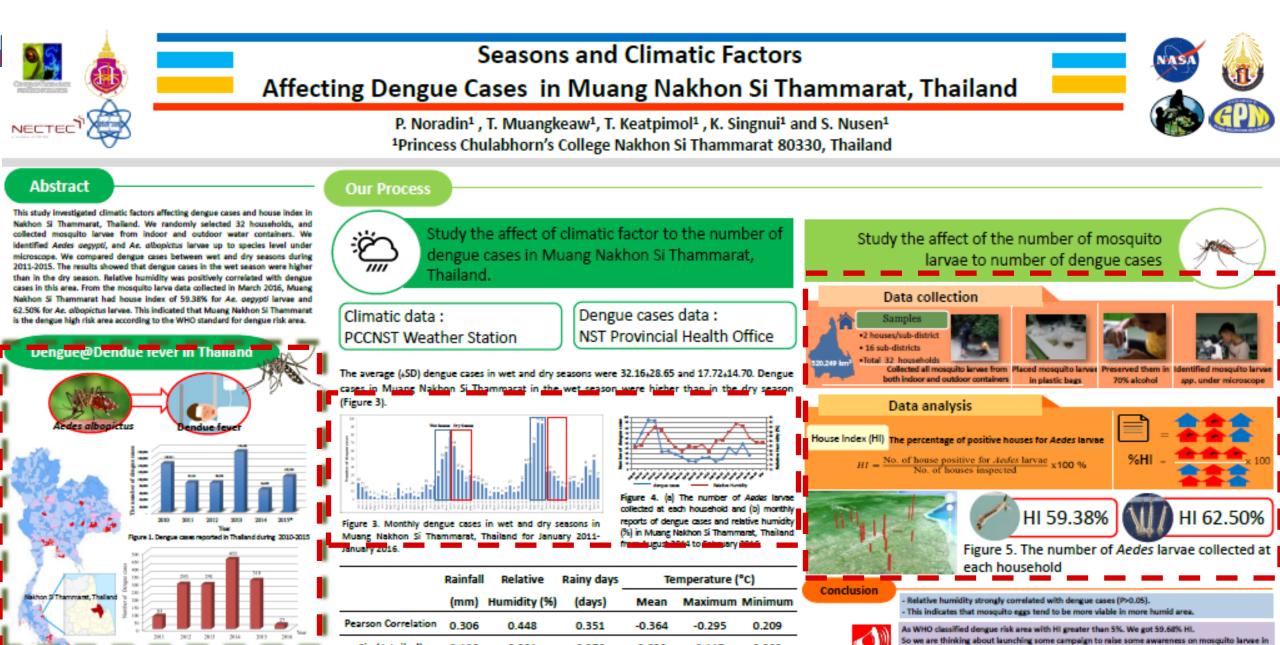

#### ABSTRACT

This study investigated climatic factors affecting dengue cases and house index in Nakhon Si Thammarat, Thailand. We randomly selected 32 households, and collected mosquito larvae from indoor and outdoor water containers. We identified *Aedes aegypti*, and *Ae. albopictus* larvae up to species level under microscope. We compared dengue cases between wet and dry seasons during 2011-2015. The results showed that dengue cases in the wet season were higher than in the dry season. Relative humidity was positively correlated with dengue cases in this area. From the mosquito larva data collected in March 2016, Muang Nakhon Si Thammarat had house index of 59.38% for *Ae. aegypti* larvae and 62.50% for *Ae. albopictus* larvae. This indicated that Muang Nakhon Si Thammarat is the dengue high risk area according to the WHO standard for dengue risk area.

## **The GLOBE International Science Fair Poster**