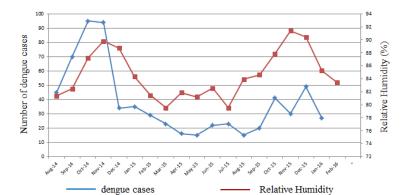

#### Data Summary and Analysis

#### The number of dengue cases and Relative Humidity, Nakhon Si Thammarat August 2014 to Febuary 2016