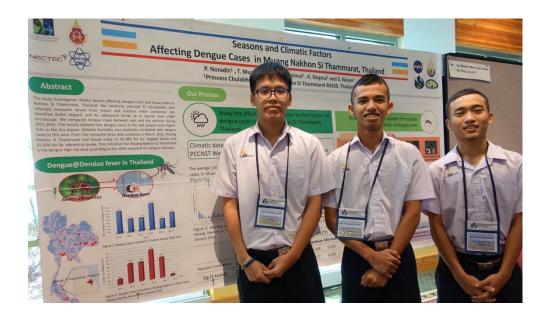

### The Students' Experience for the GLOBE International Science Symposium Preparing



Mr.Phuwadon Noradin Mr.Thiranai Keatpimol Mr.Thanayot Muangkeaw

**Princess Chulabhorn Science High School** Nakhon Si Thammarat (PCSHS NST), Thailand

## **PCSHS NST Science Project & GLOBE Project**

**GLOBE Project** Grade 10 : 1<sup>st</sup>Semester **Project proposal & Project pre-study** The Effect of Climate Change on We are already progress.....Project planning **Dengue Incidence in Muang Nakhon Project experiment** Si Thammarat, Thailand 500 400 300 200 100

0

2012

2013

2011

2014

2015

2016

Mosquito lavea data

### weather data

## The GLOBE International Science Symposium preparing

### What is The GLOBE International Virtual Science Fair?

| THE G          | LOBE PROC                     | GRAM                            | A Worldwide Science and Ei