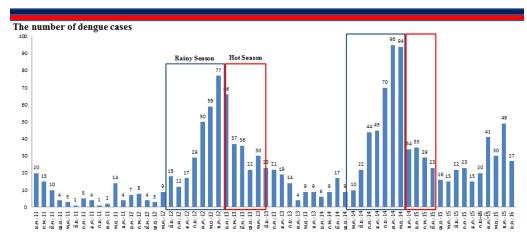

#### ABSTRACT

This study investigated climatic factors affecting dengue cases and house index in Nakhon Si Thammarat, Thailand. We randomly selected 32 households, and collected mosquito larvae from indoor and outdoor water containers. We identified *Aedes aegypti*, and *Ae. albopictus* larvae up to species level under microscope. We compared dengue cases between wet and dry seasons during 2011-2015. The results showed that dengue cases in the wet season were higher than in the dry season. Relative humidity was positively correlated with dengue cases in this area. From the mosquito larva data collected in March 2016, Muang Nakhon Si Thammarat had house index of 59.38% for *Ae. aegypti* larvae and 62.50% for *Ae. albopictus* larvae. This indicated that Muang Nakhon Si Thammarat is the dengue high risk area according to the WHO standard for dengue risk area.

#### Data Summary and Analysis