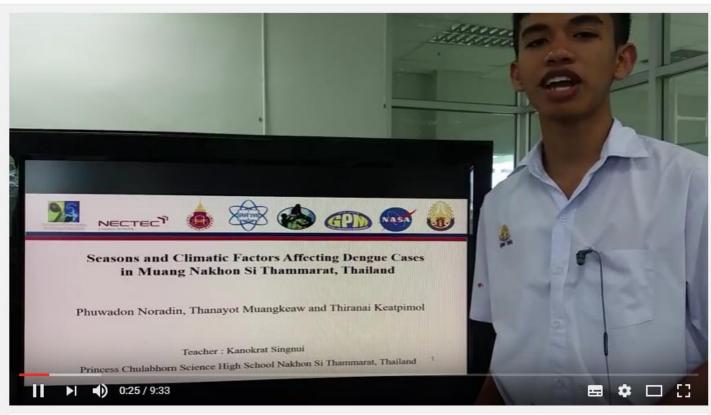

## Presentation

Q

The effect of climage change on dengue incidence in Muang Nakhon Si Tammara

Seasons and Climatic Factors Affecting Dengue Cases in Muang, Nakhon Si Thammarat, Thailand

https://www.youtube.com/watch?v=QrnAzPnd3RQ

### **Uploaded presentation video**