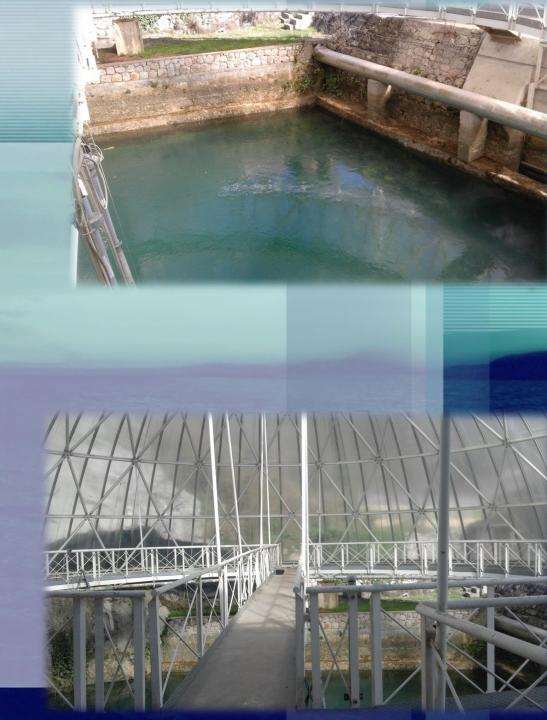

## What is Zvir?

 One of the richest sources of drinking water in the city of Rijeka

Settled almost in center of the city

• 5 m above sea surface

## History of Zvir

- Pump station buit in 1884.
- 1929. first diving expedition → 28m
- Second diving expedition —>53m
- Lowest known spot is 43m under sea surface
- Artificial lake made out of concrete on the place where water
  reaches Earth's surface