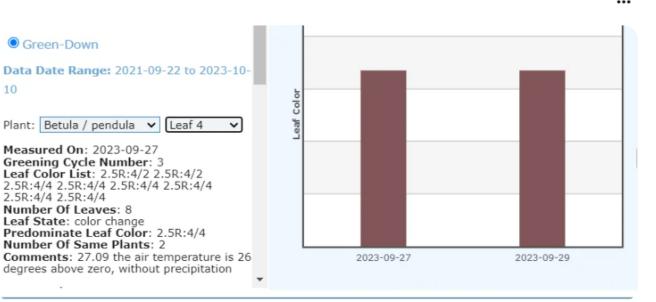

Plant: Betula / pendula V Leaf 1 Leaf Color List: 2.5R:4/2 2.5R:4/2 2.5R:4/4 2.5R:4/4 2.5R:4/4 2.5R:4/4 Predominate Leaf Color: 2.5R:4/4 Comments: 27.09 the air temperature is 26 degrees above zero, without precipitation Leaf Color List: 2.5R:4/4 2.5R:4/4 2.5R:4/4 2.5R:4/2 2.5R:4/4 2.5R:4/4 Predominate Leaf Color: 2.5R:4/4 2023-09-2023-10-2023-09-2023-10-2023-10-27 29 04 06 10 Comments: 29.09 the air temperature is 25 degrees above zero, without precipitation

Leaf 1

Measured On: 2023-09-27 Greening Cycle Number: 3

Number Of Same Plants: 2

Measured On: 2023-09-29 Greening Cycle Number: 3

Leaf State: color change

Number Of Same Plants: 2

2.5R:4/4 2.5R:4/4 Number Of Leaves: 8 Leaf State: color change

2.5R:4/4 2.5R:4/2 Number Of Leaves: 8