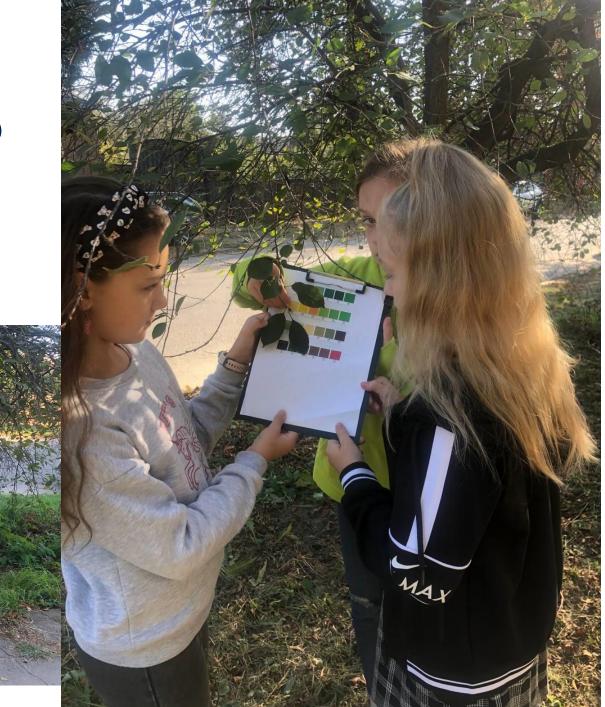

### Now we will present the results of our observations

#### **Green-down**

Tree, Shrub, and Grass Green-Down Data Sheet

School Name: Poltava School #38\_Study Site: https://www.poltavaschool38.pp.ua/
Observer Names: Knysh Polina, Gudz Valeria, Fomina Arina.

Plant Scientific Name: Genus Prunus subg \_\_\_\_\_\_ Species: \_plum\_\_\_\_\_

Plant Common Name: Cherry ordinary

Green-Up Cycle: April \_\_\_\_\_\_ Year: \_\_\_\_ 12

| Tree, Shrub and Grass Green-down |                                               |                                               |                                               |                                               |                    |
|----------------------------------|-----------------------------------------------|-----------------------------------------------|-----------------------------------------------|-----------------------------------------------|--------------------|
| Date<br>(day &<br>month)         | Leaf 1<br>(Color, fallen, or<br>snow covered) | Leaf 2<br>(Color, fallen, or<br>snow covered) | Leaf 3<br>(Color, fallen, or<br>snow covered) | Leaf 4<br>(Color, fallen, or<br>snow covered) | Data<br>entry<br>✓ |
| 2023-27-09                       | 2.5 R 4/4                                     | 2.5 R 4/4                                     | 2.5 R 4/2                                     | 2.5 R 4/4                                     | +                  |
| 2023-29-09                       | 2.5 R 4/4                                     | 2.5 R 4/4                                     | 2.5 R 4/2                                     | 2.5 R 4/4                                     | -                  |
| 2023-4-10                        | 7.5 YR 3/4                                    | 2.5 R 4/4                                     | 2.5 R 4/2                                     | fallen                                        | +                  |
| 2023-6-10                        | 7.5 YR 3/4                                    | 2.5 R 4/4                                     | 2.5 R 4/2                                     | fallen                                        | -                  |
| 2023-11-10                       | 7.5 YR 3/4                                    | 2.5 R 4/4                                     | fallen                                        | fallen                                        | +                  |
| 2023-14-10                       | fallen                                        | fallen                                        | fallen                                        | fallen                                        | -                  |