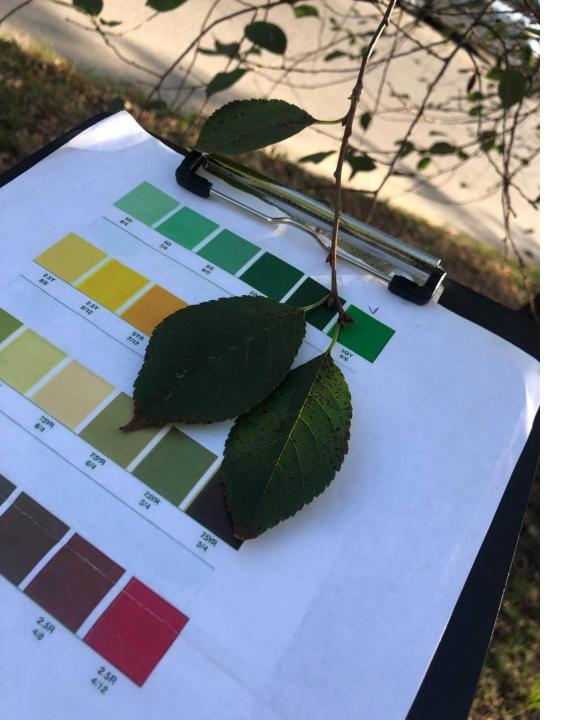

Plant Scientific Name: Genus Prunus subg \_\_\_\_\_\_ Species: \_plum\_\_\_\_\_

Plant Common Name: Cherry ordinary

Green-Up Cycle: April \_\_\_\_\_\_ Year: \_\_\_\_ 12

| Tree, Shrub and Grass Green-down |                                               |                                               |                                               |                                               |                    |
|----------------------------------|-----------------------------------------------|-----------------------------------------------|-----------------------------------------------|-----------------------------------------------|--------------------|
| Date<br>(day &<br>month)         | Leaf 1<br>(Color, fallen, or<br>snow covered) | Leaf 2<br>(Color, fallen, or<br>snow covered) | Leaf 3<br>(Color, fallen, or<br>snow covered) | Leaf 4<br>(Color, fallen, or<br>snow covered) | Data<br>entry<br>✓ |
| 2023-27-09                       | 2.5 R 4/4                                     | 2.5 R 4/4                                     | 2.5 R 4/2                                     | 2.5 R 4/4                                     | +                  |
| 2023-29-09                       | 2.5 R 4/4                                     | 2.5 R 4/4                                     | 2.5 R 4/2                                     | 2.5 R 4/4                                     | -                  |
| 2023-4-10                        | 7.5 YR 3/4                                    | 2.5 R 4/4                                     | 2.5 R 4/2                                     | fallen                                        | +                  |
| 2023-6-10                        | 7.5 YR 3/4                                    | 2.5 R 4/4                                     | 2.5 R 4/2                                     | fallen                                        | -                  |
| 2023-11-10                       | 7.5 YR 3/4                                    | 2.5 R 4/4                                     | fallen                                        | fallen                                        | +                  |
| 2023-14-10                       | fallen                                        | fallen                                        | fallen                                        | fallen                                        | -                  |

27.09 the air temperature is 26 degrees above zero, without precipitation 29.09 the air temperature is 25 degrees above zero, without precipitation 4/10 The air temperature is 18 degrees above zero, without precipitation 6.10 The air temperature is 15 degrees above zero, rainy 11.10 The air temperature is 8 degrees above zero, without precipitation 14.10 The air temperature is 8 degrees above zero, rainy