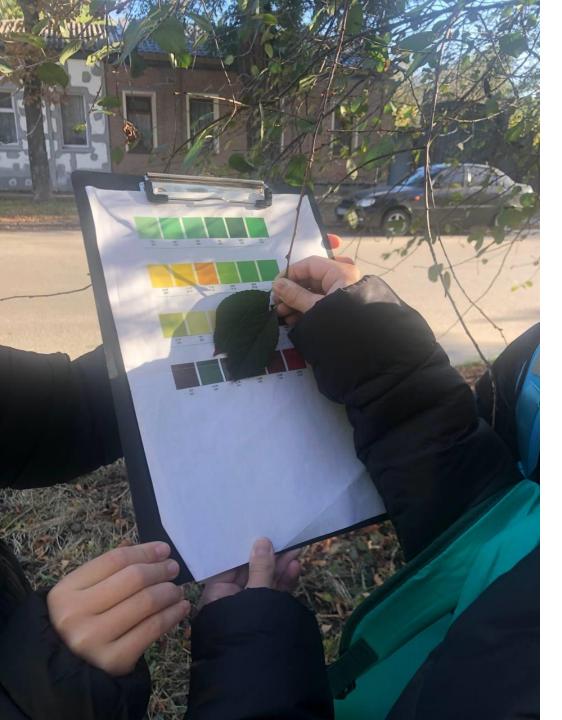

#### **Green-down**

Tree, Shrub, and Grass Green-Down Data Sheet

School Name: Poltava School #38\_Study Site: https://www.poltavaschool38.pp.ua/
Observer Names: Knysh Polina, Gudz Valeria, Fomina Arina.

Plant Scientific Name: Genus Prunus subg \_\_\_\_\_\_ Species: \_plum\_\_\_\_\_

Plant Common Name: Cherry ordinary

Green-Up Cycle: April \_\_\_\_\_\_ Year: \_\_\_\_ 12

| Tree, Shrub and Grass Green-down |                                               |                                               |                                               |                                               |                    |
|----------------------------------|-----------------------------------------------|-----------------------------------------------|-----------------------------------------------|-----------------------------------------------|--------------------|
| Date<br>(day &<br>month)         | Leaf 1<br>(Color, fallen, or<br>snow covered) | Leaf 2<br>(Color, fallen, or<br>snow covered) | Leaf 3<br>(Color, fallen, or<br>snow covered) | Leaf 4<br>(Color, fallen, or<br>snow covered) | Data<br>entry<br>✓ |
| 2023-27-09                       | 2.5 R 4/4                                     | 2.5 R 4/4                                     | 2.5 R 4/2                                     | 2.5 R 4/4                                     | +                  |
| 2023-29-09                       | 2.5 R 4/4                                     | 2.5 R 4/4                                     | 2.5 R 4/2                                     | 2.5 R 4/4                                     | -                  |
| 2023-4-10                        | 7.5 YR 3/4                                    | 2.5 R 4/4                                     | 2.5 R 4/2                                     | fallen                                        | +                  |
| 2023-6-10                        | 7.5 YR 3/4                                    | 2.5 R 4/4                                     | 2.5 R 4/2                                     | fallen                                        | -                  |
| 2023-11-10                       | 7.5 YR 3/4                                    | 2.5 R 4/4                                     | fallen                                        | fallen                                        | +                  |
| 2023-14-10                       | fallen                                        | fallen                                        | fallen                                        | fallen                                        | -                  |

27.09 the air temperature is 26 degrees above zero, without precipitation 29.09 the air temperature is 25 degrees above zero, without precipitation 4/10 The air temperature is 18 degrees above zero, without precipitation 6.10 The air temperature is 15 degrees above zero, rainy 11.10 The air temperature is 8 degrees above zero, without precipitation 14.10 The air temperature is 8 degrees above zero, rainy