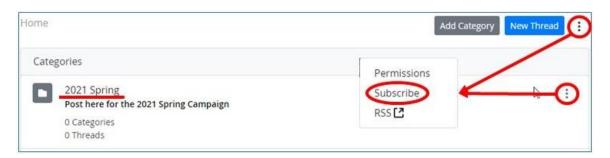

## **European Phenology Campaign**

To receive e-mails from the Forum, subscribe to the forum as well as to the 2021 Spring category. You can unsubscribe at any time in the same way.

To post, sign in to your GLOBE account. Next, select the category 2021 Spring and inside the category, click New Thread. Add Message field will open, where you: