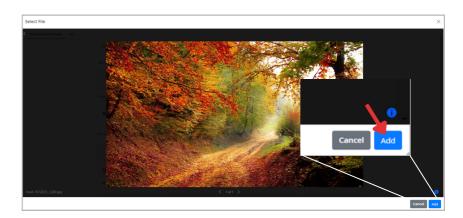

To add a picture into your message follow steps 1-4 below.

- 1. Click on a "+" sign next to your text in the Body field.
- 2. Click on the picture sign that will appear

3. Drag and drop your picture or use the "Select file" button to upload it

4. Click on "Add" to insert your picture into the text

The image will appear pasted into your post. You can adjust the size of the image by dragging its corner.

Choose "Publish" to post your message.