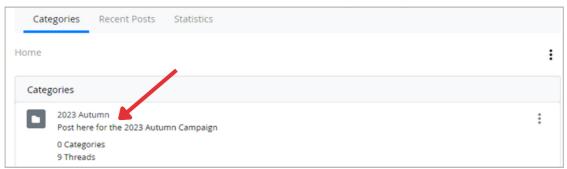

## How to add new post

In the dicussion forum, select the specific category, e.g. 2023 Autumn.

Choose "New Thread" to create new post in the chosen category.

- "Add Message" field will open, where you:
- 1. Fill a Subject of your message
- 2. Write your message and add pictures into the Body field.