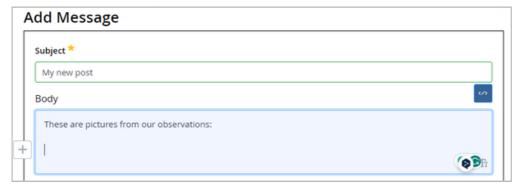

## How to add new post

In the dicussion forum, select the specific category, e.g. 2023 Autumn.

Choose "New Thread" to create new post in the chosen category.

- "Add Message" field will open, where you:
- 1. Fill a Subject of your message
- 2. Write your message and add pictures into the Body field.

To add a picture into your message follow steps 1-4 below.

- 1. Click on a "+" sign next to your text in the Body field.
- 2. Click on the picture sign that will appear

3. Drag and drop your picture or use the "Select file" button to upload it