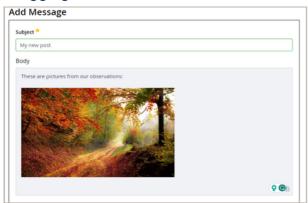

## How to add new post

In the dicussion forum, select the specific category, e.g. 2023 Autumn.

Choose "New Thread" to create new post in the chosen category.

- "Add Message" field will open, where you:
- 1. Fill a Subject of your message
- 2. Write your message and add pictures into the Body field.

4. Click on "Add" to insert your picture into the text

The image will appear pasted into your post. You can adjust the size of the image by dragging its corner.

Choose "Publish" to post your message.