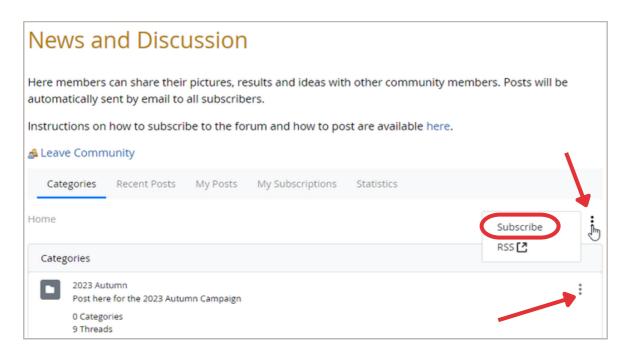

## How to subscribe

To subscribe click on the three dots symbol above categories and choose "Subscribe". Repeat the same also for the specific category.

To unsubscribe follow the same process and choose the option "Unsubscribe".