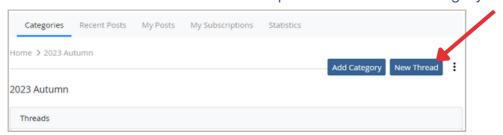

## How to add new post

In the dicussion forum, select the specific category, e.g. 2023 Autumn.

Choose "New Thread" to create new post in the chosen category.

- "Add Message" field will open, where you:
- 1. Fill a Subject of your message
- 2. Write your message and add pictures into the Body field.