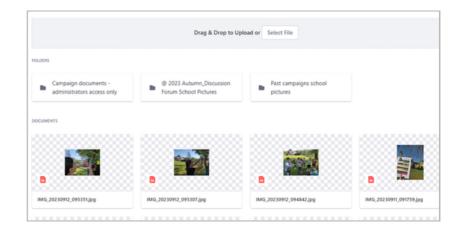

To add a picture into your message follow steps 1-4 below.

- 1. Click on a "+" sign next to your text in the Body field.
- 2. Click on the picture sign that will appear

3. Drag and drop your picture or use the "Select file" button to upload it