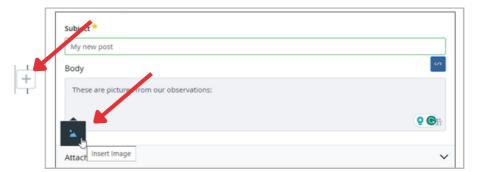

To add a picture into your message follow steps 1-4 below.

- 1. Click on a "+" sign next to your text in the Body field.
- 2. Click on the picture sign that will appear

3. Drag and drop your picture or use the "Select file" button to upload it