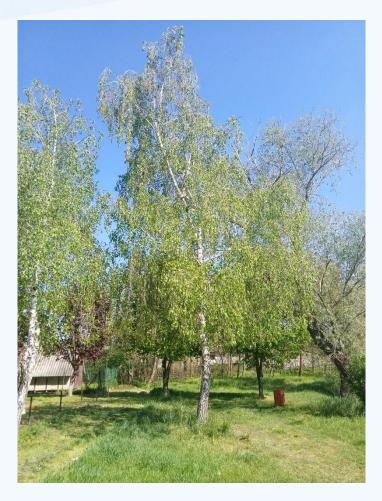

#### Our completed works

School: Kalocsai Fényi Gyula Általános Iskola Belvárosi Általános Iskolája 🖆 < 8 × Site: Kalocsai FGYAI Belvárosi Altalános Iskolája 2021 Measurements Biosphere O Dormant O Swelling O Budburst O Measurable 60 Green-Up 🗸 50 O Green-Up Data Date Range: 2021-03-26 to 2021-05-08 Ē 40 E. gth Plant: Betula / pendula 🗸 Average 🗸 30 Year: 2021 eaf Genus: Betula 20 Species: pendula 0 Leaf States (first occurences) Dormant: 2021-03-26 Swelling: 2021-04-04 Budburst: 2021-04-10 Length Measurable: 2021-04-23 10 0 2021 05.04 2021-03-26 2021-05-05 Greening Cycle: 1 Vegetation Type: tree Number Of Leaves: 4 Number Of Same Plants: 1 Elevation: 93