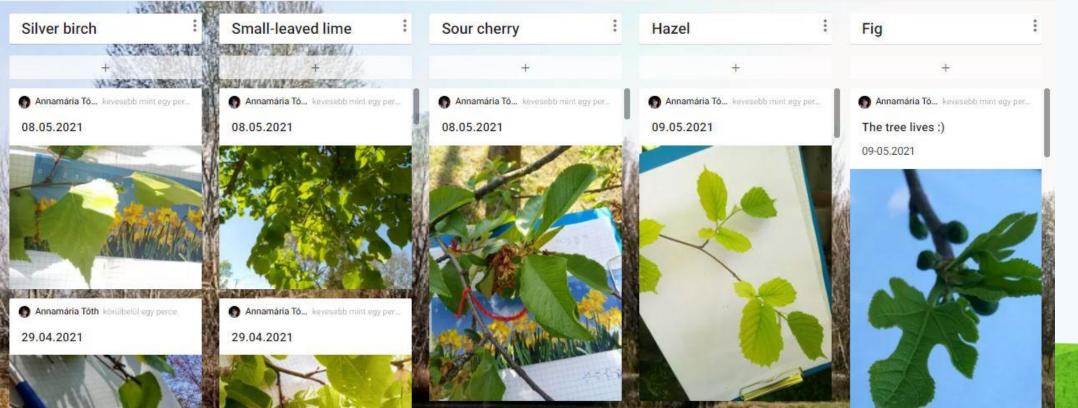

#### Padlet

¥\*

Annamária Tóth • körülbelül egy hónapja
The Globe program - Kalocsai Fényi Gyula Általános Iskola Belvárosi Általános Iskolája
Our trees

## Our completed works