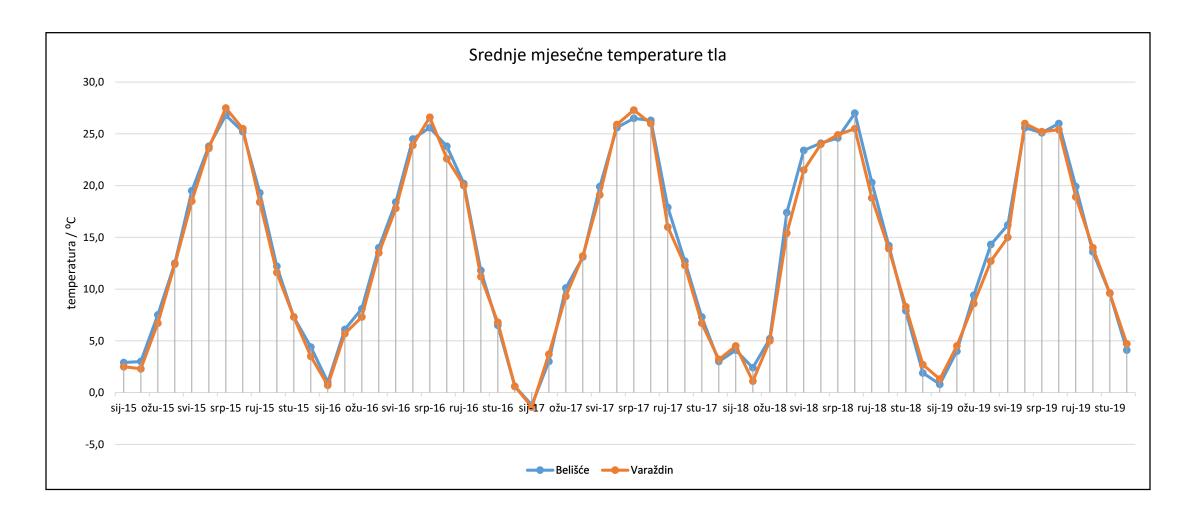

42                                    |
| 2018. | 29.3.                     | 13.4.                          | 9.5.                               | 8.5.                                       | 41                                     | 26                                    |
| 2019. | 21.3.                     | 28.3                           | 21.5.                              | 23.5.                                      | 61                                     | 57                                    |

#### Air temperature at station B and VZ since 2015.

legend: red - Varazdin, Blue - Belisce



### Air Humidity

legend: red - Varazdin, Blue - Belisce



## **Percipitation**

legend: red - Varazdin, Blue - Belisce



### Soil temperature at 5 cm

legend: red – Varazdin, Blue - Belisce



#### Conclusion

- Time of budburst is similar in both station
- Vegetation season is longer in Varazdin because of higher humidity
- the main factors influencing the time of budburst is air and soil temperature