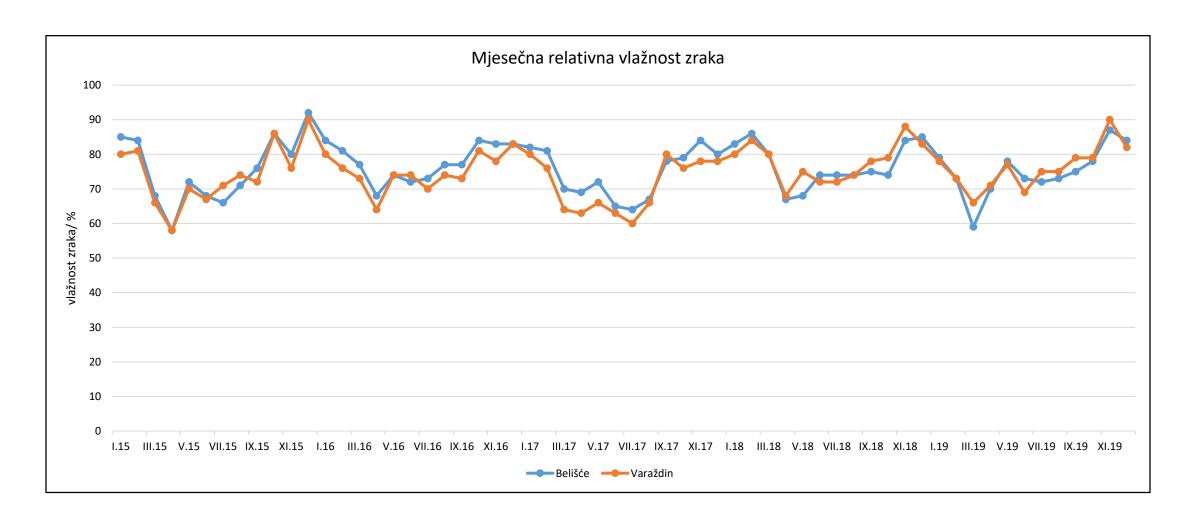

| 25.5.                              | 8.5.                                       | 59                                     | 42                                    |
| 2018. | 29.3.                     | 13.4.                          | 9.5.                               | 8.5.                                       | 41                                     | 26                                    |
| 2019. | 21.3.                     | 28.3                           | 21.5.                              | 23.5.                                      | 61                                     | 57                                    |

#### Air temperature at station B and VZ since 2015.

legend: red - Varazdin, Blue - Belisce



### Air Humidity

legend: red - Varazdin, Blue - Belisce



## **Percipitation**

legend: red - Varazdin, Blue - Belisce



### Soil temperature at 5 cm

legend: red – Varazdin, Blue - Belisce



#### Conclusion

- Time of budburst is similar in both station
- Vegetation season is longer in Varazdin because of higher humidity
- the main factors influencing the time of budburst is air and soil temperature