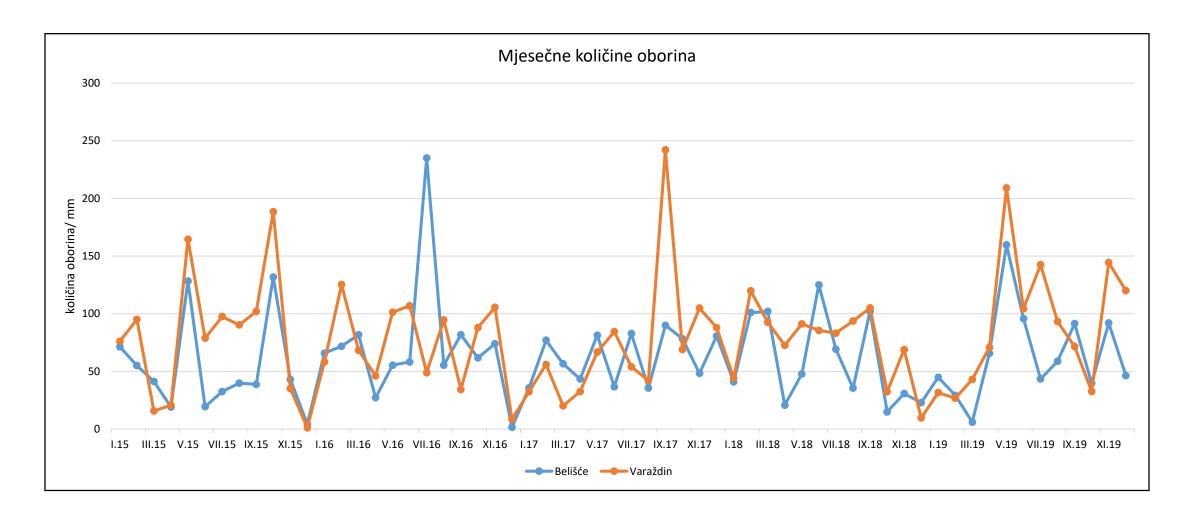

| 59                                     | 42                                    |
| 2018. | 29.3.                     | 13.4.                          | 9.5.                               | 8.5.                                       | 41                                     | 26                                    |
| 2019. | 21.3.                     | 28.3                           | 21.5.                              | 23.5.                                      | 61                                     | 57                                    |

#### Air temperature at station B and VZ since 2015.

legend: red - Varazdin, Blue - Belisce



### Air Humidity

legend: red - Varazdin, Blue - Belisce



## **Percipitation**

legend: red - Varazdin, Blue - Belisce



### Soil temperature at 5 cm

legend: red – Varazdin, Blue - Belisce



#### Conclusion

- Time of budburst is similar in both station
- Vegetation season is longer in Varazdin because of higher humidity
- the main factors influencing the time of budburst is air and soil temperature