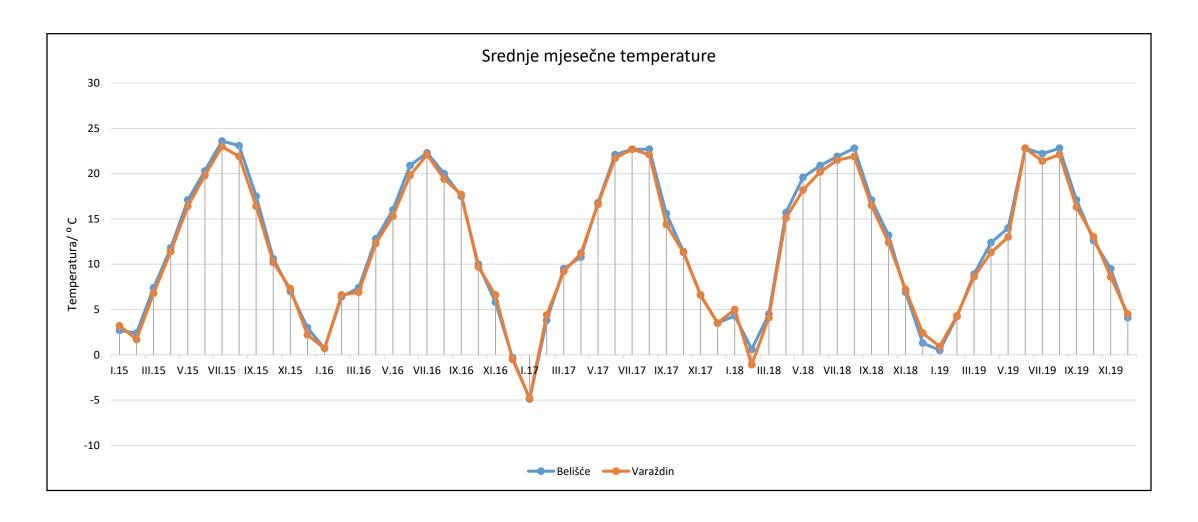

#### Air temperature at station B and VZ since 2015.

legend: red - Varazdin, Blue - Belisce