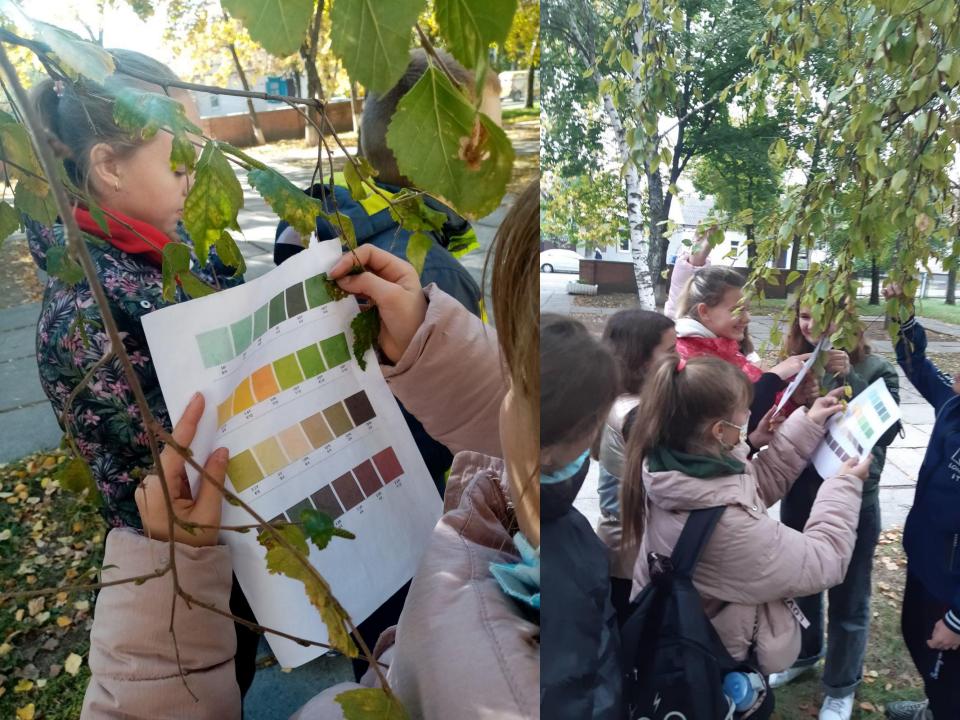

## Autumn campaign 2021

International collaboration Ukraine – Croatia

Poltava school 38, Ukraine Coordinator: Alvard Melkonian, geography teacher

We entered the results of our observations in the protocol Greendown. In the protocol, we indicated the change in weather and the condition of the leaves. The last leaf fell on November 3