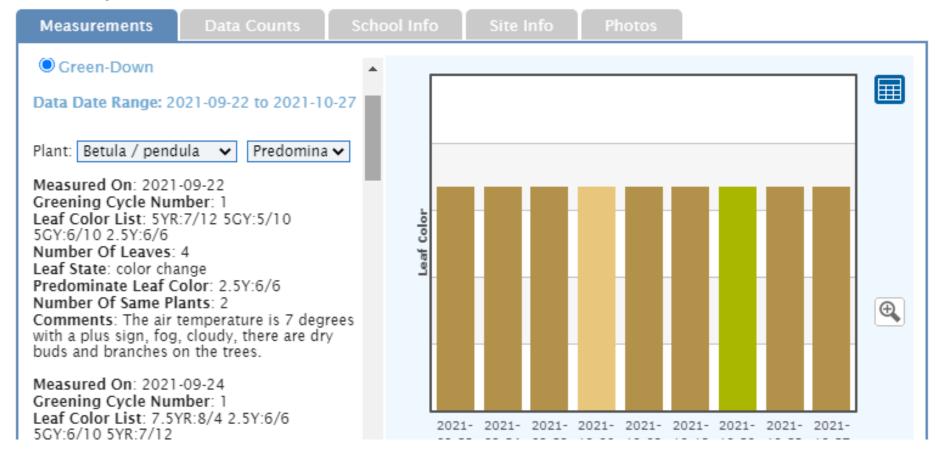

Green – down

## Autumn campaign 2021

International collaboration Ukraine – Croatia

Poltava school 38, Ukraine Coordinator: Alvard Melkonian, geography teacher

We entered the results of our observations in the protocol Greendown. In the protocol, we indicated the change in weather and the condition of the leaves. The last leaf fell on November 3

## Tree, Shrub and Grass Green-down

| rice, sin as ana Grass Green as wit |                                                  |                                                  |                                                  |                                                  |                    |  |  |
|-------------------------------------|--------------------------------------------------|--------------------------------------------------|--------------------------------------------------|--------------------------------------------------|--------------------|--|--|
| Date<br>(day &<br>month)            | Leaf 1<br>(Color, fallen,<br>or snow<br>covered) | Leaf 2<br>(Color, fallen,<br>or snow<br>covered) | Leaf 3<br>(Color, fallen,<br>or snow<br>covered) | Leaf 4<br>(Color, fallen,<br>or snow<br>covered) | Data<br>entry<br>ü |  |  |
| 22.09                               | 5 GY 7/12                                        | 5 GY 6/10                                        | 2.5 Y 6/6                                        | 5 GY 5/10                                        | +                  |  |  |
| 24.09                               | 5 GY 7/12                                        | 5 GY 6/10                                        | 2.5 Y 6/6                                        | 5 Y 8/4                                          | -                  |  |  |
| 29.09                               | 5 GY 7/12                                        | 2.5 Y 6/6                                        | 2.5 Y 8/6                                        | 5 GY 6/10                                        | -                  |  |  |
| 6.10                                | -                                                | -                                                | 5 GY 7/12                                        | 2.5 Y 8/6                                        | -                  |  |  |
| 8.10                                | -                                                | -                                                | 5 Y 8/4                                          | 2.5 Y 6/6                                        | -                  |  |  |
| 18.10                               | -                                                | -                                                | 2.5 Y 6/6                                        | 2.5 Y 8 12                                       | -                  |  |  |
| 20.10                               | -                                                | -                                                | SYR 7/12                                         | 5 GY 7/12                                        | -                  |  |  |
| 22.10                               | -                                                | -                                                | 2.5 Y 6/6                                        | 5 YR 7/12                                        | -                  |  |  |
| 27.10                               | -                                                | -                                                | -                                                | 2.5 Y 6/6                                        | -                  |  |  |
| 3.11                                | -                                                | -                                                | -                                                | -                                                | +                  |  |  |