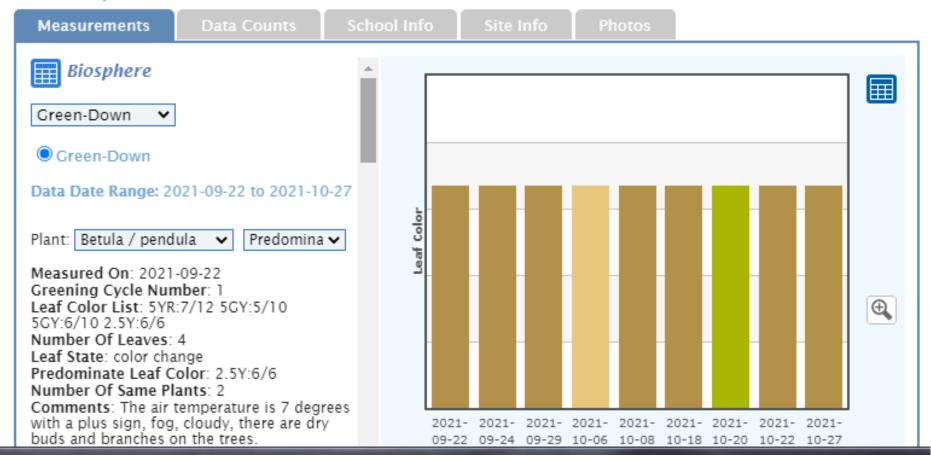

Green – down

## Autumn campaign 2021

International collaboration Ukraine – Croatia

Poltava school 38, Ukraine Coordinator: Alvard Melkonian, geography teacher

We entered the results of our observations in the protocol Greendown. In the protocol, we indicated the change in weather and the condition of the leaves. The last leaf fell on November 3

## Tree, Shrub and Grass Green-down

| rice, sin as ana Grass Green as wit |                                                  |                                                  |                                                  |                                                  |                    |  |  |
|-------------------------------------|--------------------------------------------------|--------------------------------------------------|--------------------------------------------------|--------------------------------------------------|--------------------|--|--|
| Date<br>(day &<br>month)            | Leaf 1<br>(Color, fallen,<br>or snow<br>covered) | Leaf 2<br>(Color, fallen,<br>or snow<br>covered) | Leaf 3<br>(Color, fallen,<br>or snow<br>covered) | Leaf 4<br>(Color, fallen,<br>or snow<br>covered) | Data<br>entry<br>ü |  |  |
| 22.09                               | 5 GY 7/12                                        | 5 GY 6/10                                        | 2.5 Y 6/6                                        | 5 GY 5/10                                        | +                  |  |  |
| 24.09                               | 5 GY 7/12                                        | 5 GY 6/10                                        | 2.5 Y 6/6                                        | 5 Y 8/4                                          | -                  |  |  |
| 29.09                               | 5 GY 7/12                                        | 2.5 Y 6/6                                        | 2.5 Y 8/6                                        | 5 GY 6/10                                        | -                  |  |  |
| 6.10                                | -                                                | -                                                | 5 GY 7/12                                        | 2.5 Y 8/6                                        | -                  |  |  |
| 8.10                                | -                                                | -                                                | 5 Y 8/4                                          | 2.5 Y 6/6                                        | -                  |  |  |
| 18.10                               | -                                                | -                                                | 2.5 Y 6/6                                        | 2.5 Y 8 12                                       | -                  |  |  |
| 20.10                               | -                                                | -                                                | SYR 7/12                                         | 5 GY 7/12                                        | -                  |  |  |
| 22.10                               | -                                                | -                                                | 2.5 Y 6/6                                        | 5 YR 7/12                                        | -                  |  |  |
| 27.10                               | -                                                | -                                                | -                                                | 2.5 Y 6/6                                        | -                  |  |  |
| 3.11                                | -                                                | -                                                | -                                                | -                                                | +                  |  |  |