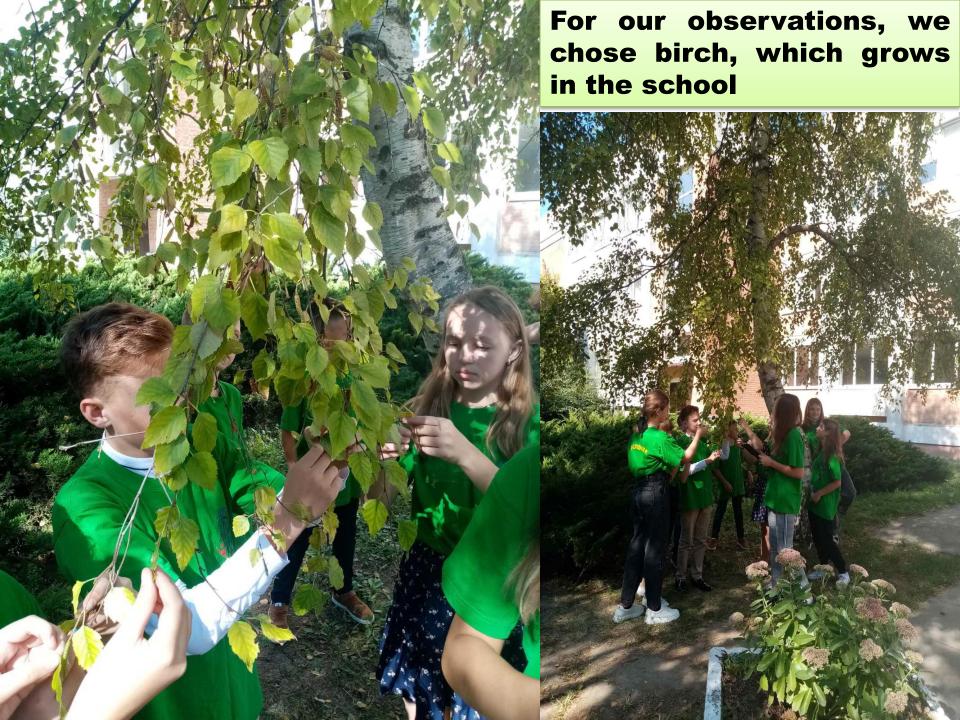

## Autumn campaign 2021

International collaboration Ukraine – Croatia

Poltava school 38, Ukraine Coordinator: Alvard Melkonian, geography teacher

We entered the results of our observations in the protocol Greendown. In the protocol, we indicated the change in weather and the condition of the leaves. The last leaf fell on November 3