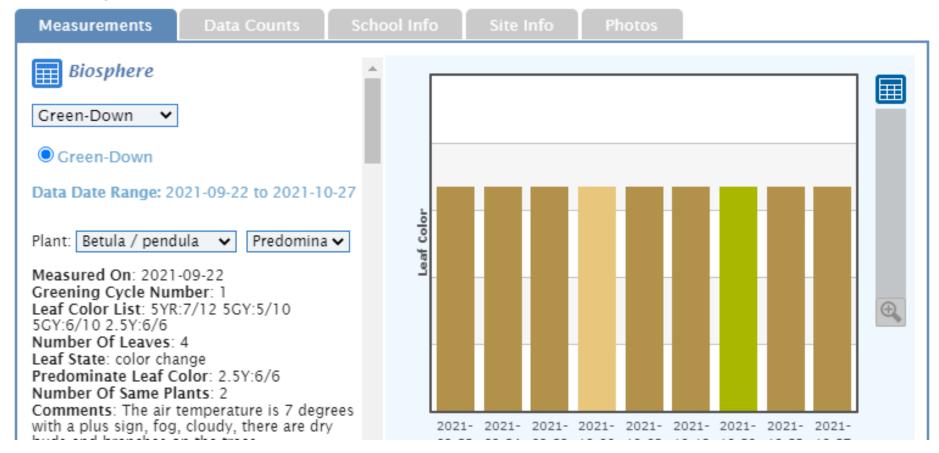

Green – down

## Tree, Shrub and Grass Green-down

| rice, sin as ana Grass Green as wit |                                                  |                                                  |                                                  |                                                  |                    |  |  |
|-------------------------------------|--------------------------------------------------|--------------------------------------------------|--------------------------------------------------|--------------------------------------------------|--------------------|--|--|
| Date<br>(day &<br>month)            | Leaf 1<br>(Color, fallen,<br>or snow<br>covered) | Leaf 2<br>(Color, fallen,<br>or snow<br>covered) | Leaf 3<br>(Color, fallen,<br>or snow<br>covered) | Leaf 4<br>(Color, fallen,<br>or snow<br>covered) | Data<br>entry<br>ü |  |  |
| 22.09                               | 5 GY 7/12                                        | 5 GY 6/10                                        | 2.5 Y 6/6                                        | 5 GY 5/10                                        | +                  |  |  |
| 24.09                               | 5 GY 7/12                                        | 5 GY 6/10                                        | 2.5 Y 6/6                                        | 5 Y 8/4                                          | -                  |  |  |
| 29.09                               | 5 GY 7/12                                        | 2.5 Y 6/6                                        | 2.5 Y 8/6                                        | 5 GY 6/10                                        | -                  |  |  |
| 6.10                                | -                                                | -                                                | 5 GY 7/12                                        | 2.5 Y 8/6                                        | -                  |  |  |
| 8.10                                | -                                                | -                                                | 5 Y 8/4                                          | 2.5 Y 6/6                                        | -                  |  |  |
| 18.10                               | -                                                | -                                                | 2.5 Y 6/6                                        | 2.5 Y 8 12                                       | -                  |  |  |
| 20.10                               | -                                                | -                                                | SYR 7/12                                         | 5 GY 7/12                                        | -                  |  |  |
| 22.10                               | -                                                | -                                                | 2.5 Y 6/6                                        | 5 YR 7/12                                        | -                  |  |  |
| 27.10                               | -                                                | -                                                | -                                                | 2.5 Y 6/6                                        | -                  |  |  |
| 3.11                                | -                                                | -                                                | -                                                | -                                                | +                  |  |  |