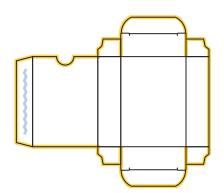

For complete instructions, go to observer.globe.gov/nubegame

**Cut** along the yellow highlighted lines. **Fold** along all of the black lines. Apply **glue** to the panel with the blue zig zag line.