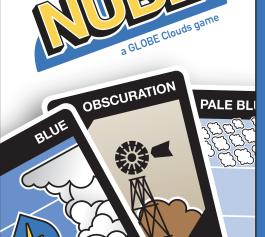

## **NUBE Tuck Box**

Print on cardstock to create a box for your NUBE deck.

Ages 7+

2 to 6 Players

**DEAL** 7 cards to each player, and flip one to start the discard pile.

**DISCARD** cards by matching either the cloud type or sky color, or by playing a wild card (Obscurations and Mysteries). If the player cannot play a card, they must draw 1 card, which can be played immediately, if possible.

**NUBE** (pronounced noo-beh) is the Spanish word for cloud. When a player is about to play their second to last card, they must shout "Nube!" or draw 2.

**WIN** by discarding all of your cards first!

Customize the game by adding or removing Mystery cards. We recommend starting with 2 to 3.