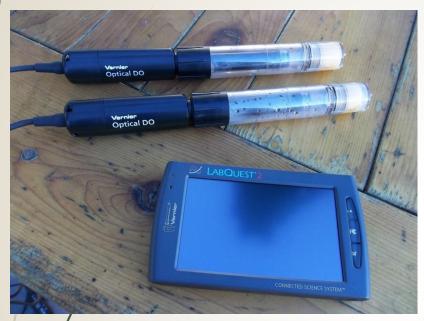

Goddard Space Flight Center, Earth Science Office of Field Support
Wallops Flight Facility, Wallops Island VA 23337





#### CBEC - AREN Team



Alissa Quinton, Hanna Spongberg, Judy Wink, Eileen Friedman (left to right)

## **ROVER Parts**



ROVER X - 4.1



ROVER X - 3.1

## Support Equipment



#### Internal Guts

ROVER X - 3.1



ROVER X - 4.1



Power Box

Payload Box

## LabQuest2



## **External Parts**





Swimdeck

FWD Camera

## **ROVER Transportation**



# Testing Equipment



## Vehicle Preparation



# Futaba T7C Remote Control Equipment



# Ground Station Equipment





## FWD Camera



#### AFT Camera



## Data Collection





#### **ROVER Run 1-13-17**



ROVER X- 4.1 data collected – Temperature, pH, Dissolved Oxygen w/ statistics, 1/13/17

#### Hand Held Sensors





# AEROKAT Equipment



#### Profiler's



Anemometer

Kestrel

## Aeropod



#### Cameras



V-Tech



Lumix

# Monopod





## Payload Hookup





#### Data Collection





# Marsh Mapping - Fall



Kayak Dock - 09/06/2016

# Marsh Mapping 2 – Winter



Kent Narrows Beach- 12/27/2016

## Air Quality Data



AEROKAT data collected – Windspeed, Temperature, Barometric Pressure vs. Altitude

# Rain Gauge



## Weather Station



#### Weather Station 2





# Things are looking up! - CBEC AREN Team