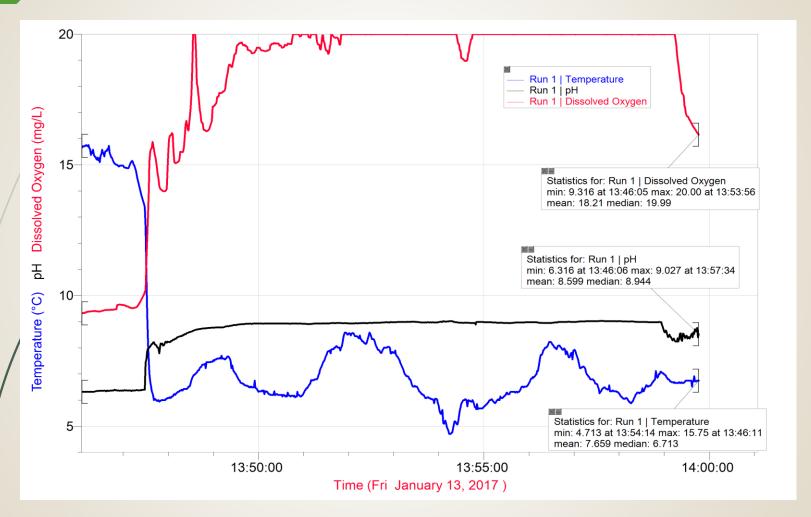

#### **ROVER Run 1-13-17**

ROVER X- 4.1 data collected – Temperature, pH, Dissolved Oxygen w/ statistics, 1/13/17