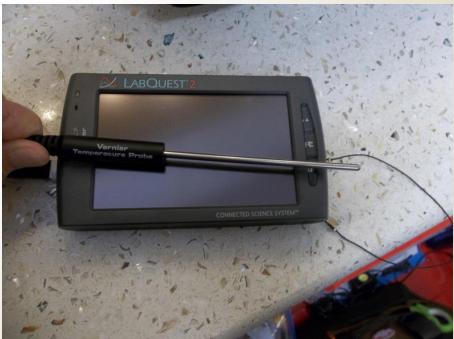

oddard Space Flight Center, Earth Science Office of Field Support
Wallops Flight Facility, Wallops Island VA 23337





#### CBEC - AREN Team



Alissa Quinton, Hanna Spongberg, Judy Wink, Eileen Friedman (left to right)

## **ROVER Parts**



ROVER X - 4.1



ROVER X - 3.1

## Support Equipment



#### Internal Guts

ROVER X - 3.1



ROVER X - 4.1



Power Box

Payload Box

## LabQuest2



## **External Parts**





Swimdeck

FWD Camera

## **ROVER Transportation**



# Testing Equipment



## Vehicle Preparation



# Futaba T7C Remote Control Equipment



# Ground Station Equipment





## FWD Camera



#### AFT Camera



## Data Collection





#### **ROVER Run 1-13-17**



ROVER X- 4.1 data collected – Temperature, pH, Dissolved Oxygen w/ statistics, 1/13/17

#### Hand Held Sensors





# AEROKAT Equipment



#### Profiler's



Anemometer

Kestrel

## Aeropod



#### Cameras



V-Tech



Lumix

# Monopod





## Payload Hookup





#### Data Collection





# Marsh Mapping - Fall



Kayak Dock - 09/06/2016

# Marsh Mapping 2 – Winter



Kent Narrows Beach- 12/27/2016

## Air Quality Data



AEROKAT data collected – Windspeed, Temperature, Barometric Pressure vs. Altitude

# Rain Gauge



## Weather Station



#### Weather Station 2





# Things are looking up! - CBEC AREN Team