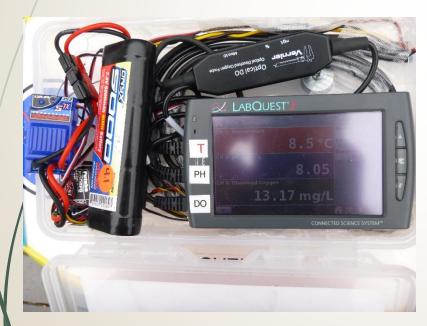

#### AEROKATS\* and ROVER\*\* Education Network

#### **AREN**

- Regional Educational Service Agency)
- \*Advancing Earth Research Observations with Kites and Atmospheric/Terrestrial Sensors (AEROKATS)

\*\*Remotely Operated Vehicles for Education and Research (ROVER)

AREN Project Manager at NASA: Geoff Bland
Goddard Space Flight Center, Earth Science Office of Field Support
Wallops Flight Facility, Wallops Island VA 23337





#### CBEC - AREN Team



Alissa Quinton, Hanna Spongberg, Judy Wink, Eileen Friedman (left to right)

## **ROVER Parts**



ROVER X - 4.1



ROVER X - 3.1

## Support Equipment



#### Internal Guts

ROVER X - 3.1



ROVER X - 4.1



Power Box

Payload Box

## LabQuest2



## **External Parts**





Swimdeck

FWD Camera

## **ROVER Transportation**



# Testing Equipment



## Vehicle Preparation



# Futaba T7C Remote Control Equipment



# Ground Station Equipment





## FWD Camera



#### AFT Camera



## Data Collection





#### **ROVER Run 1-13-17**



ROVER X- 4.1 data collected – Temperature, pH, Dissolved Oxygen w/ statistics, 1/13/17

#### Hand Held Sensors





# AEROKAT Equipment



#### Profiler's



Anemometer

Kestrel

## Aeropod



#### Cameras



V-Tech



Lumix

# Monopod





## Payload Hookup





#### Data Collection





# Marsh Mapping - Fall



Kayak Dock - 09/06/2016

# Marsh Mapping 2 – Winter



Kent Narrows Beach- 12/27/2016

## Air Quality Data



AEROKAT data collected