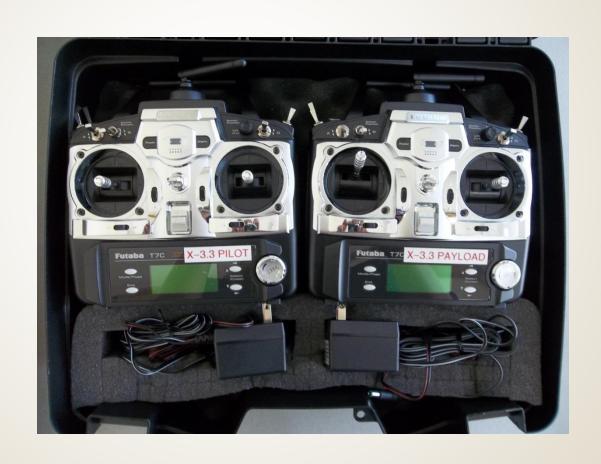

ducational Service Agency)
- \*Advancing Earth Research Observations with Kites and Atmospheric/Terrestrial Sensors (AEROKATS)

\*\*Remotely Operated Vehicles for Education and Research (ROVER)

AREN Project Manager at NASA: Geoff Bland
Goddard Space Flight Center, Earth Science Office of Field Support
Wallops Flight Facility, Wallops Island VA 23337





#### CBEC - AREN Team



Alissa Quinton, Hanna Spongberg, Judy Wink, Eileen Friedman (left to right)

## **ROVER Parts**



ROVER X - 4.1



ROVER X - 3.1

## Support Equipment



#### Internal Guts

ROVER X - 3.1



ROVER X - 4.1



Power Box

Payload Box

## LabQuest2



## **External Parts**





Swimdeck

FWD Camera

## **ROVER Transportation**



# Testing Equipment



## Vehicle Preparation



# Futaba T7C Remote Control Equipment



# Ground Station Equipment





## FWD Camera



#### AFT Camera



## Data Collection





#### **ROVER Run 1-13-17**



ROVER X- 4.1 data collected – Temperature, pH, Dissolved Oxygen w/ statistics, 1/13/17

#### Hand Held Sensors





# AEROKAT Equipment



#### Profiler's



Anemometer

Kestrel

## Aeropod



#### Cameras



V-Tech



Lumix

# Monopod





## Payload Hookup





#### Data Collection





# Marsh Mapping - Fall



Kayak Dock - 09/06/2016

# Marsh Mapping 2 – Winter



Kent Narrows Beach- 12/27/2016

## Air Quality Data



AEROKAT data collected – Windspeed, Temperature, Barometric Pressure vs. Altitude

# Rain Gauge



## Weather Station



#### Weather Station 2





# Things are looking up! - CBEC AREN Team