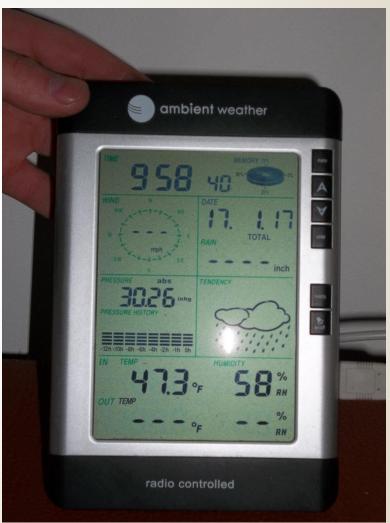

portation**



# Testing Equipment



## Vehicle Preparation



# Futaba T7C Remote Control Equipment



# Ground Station Equipment





## FWD Camera



#### AFT Camera



## Data Collection





#### **ROVER Run 1-13-17**



ROVER X- 4.1 data collected – Temperature, pH, Dissolved Oxygen w/ statistics, 1/13/17

#### Hand Held Sensors





# AEROKAT Equipment



#### Profiler's



Anemometer

Kestrel

## Aeropod



#### Cameras



V-Tech



Lumix

# Monopod





## Payload Hookup





#### Data Collection





# Marsh Mapping - Fall



Kayak Dock - 09/06/2016

# Marsh Mapping 2 – Winter



Kent Narrows Beach- 12/27/2016

## Air Quality Data



AEROKAT data collected – Windspeed, Temperature, Barometric Pressure vs. Altitude

# Rain Gauge



## Weather Station



#### Weather Station 2





# Things are looking up! - CBEC AREN Team