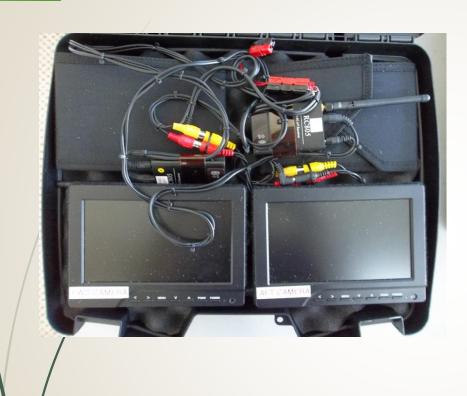

*Advancing Earth Research Observations with Kites and Atmospheric/Terrestrial Sensors (AEROKATS)

\*\*Remotely Operated Vehicles for Education and Research (ROVER)

AREN Project Manager at NASA: Geoff Bland
Goddard Space Flight Center, Earth Science Office of Field Support
Wallops Flight Facility, Wallops Island VA 23337





#### CBEC - AREN Team



Alissa Quinton, Hanna Spongberg, Judy Wink, Eileen Friedman (left to right)

## **ROVER Parts**



ROVER X - 4.1



ROVER X - 3.1

## Support Equipment



#### Internal Guts

ROVER X - 3.1



ROVER X - 4.1



Power Box

Payload Box

## LabQuest2



## **External Parts**





Swimdeck

FWD Camera

## **ROVER Transportation**



# Testing Equipment



## Vehicle Preparation



# Futaba T7C Remote Control Equipment



# Ground Station Equipment





## FWD Camera



#### AFT Camera



## Data Collection





#### **ROVER Run 1-13-17**



ROVER X- 4.1 data collected – Temperature, pH, Dissolved Oxygen w/ statistics, 1/13/17

#### Hand Held Sensors





# AEROKAT Equipment



#### Profiler's



Anemometer

Kestrel

## Aeropod



#### Cameras



V-Tech



Lumix

# Monopod





## Payload Hookup





#### Data Collection





# Marsh Mapping - Fall



Kayak Dock - 09/06/2016

# Marsh Mapping 2 – Winter



Kent Narrows Beach- 12/27/2016

## Air Quality Data



AEROKAT data collected – Windspeed, Temperature, Barometric Pressure vs. Altitude

# Rain Gauge



## Weather Station



#### Weather Station 2





# Things are looking up! - CBEC AREN Team