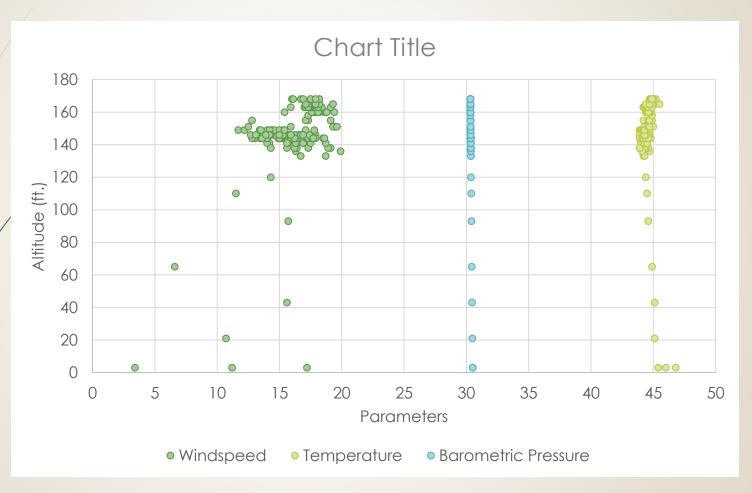

## Air Quality Data

AEROKAT data collected – Windspeed, Temperature, Barometric Pressure vs. Altitude