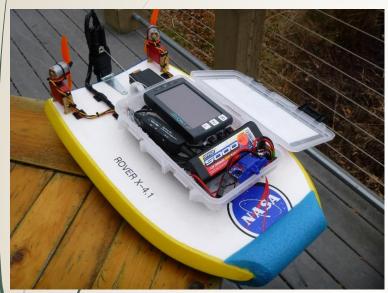

## **ROVER Parts**

ROVER X - 4.1

ROVER X - 3.1

#### Internal Guts

ROVER X - 3.1

ROVER X - 4.1

Power Box

Payload Box