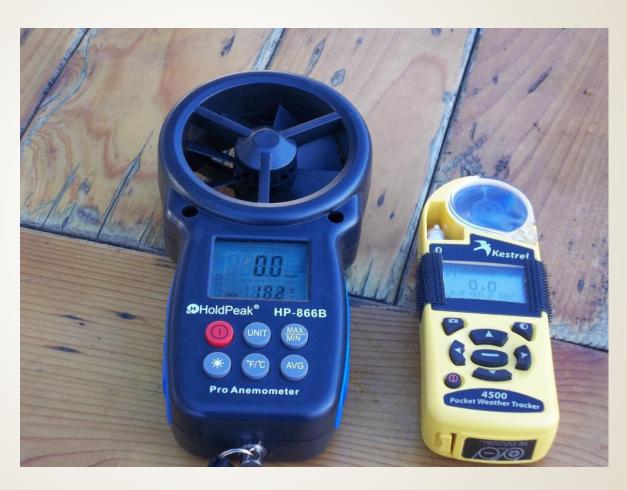

Office of Field Support
Wallops Flight Facility, Wallops Island VA 23337





#### CBEC - AREN Team



Alissa Quinton, Hanna Spongberg, Judy Wink, Eileen Friedman (left to right)

## **ROVER Parts**



ROVER X - 4.1



ROVER X - 3.1

## Support Equipment



#### Internal Guts

ROVER X - 3.1



ROVER X - 4.1



Power Box

Payload Box

## LabQuest2



## **External Parts**





Swimdeck

FWD Camera

## **ROVER Transportation**



# Testing Equipment



## Vehicle Preparation



# Futaba T7C Remote Control Equipment



# Ground Station Equipment





## FWD Camera



#### AFT Camera



## Data Collection





#### **ROVER Run 1-13-17**



ROVER X- 4.1 data collected – Temperature, pH, Dissolved Oxygen w/ statistics, 1/13/17

#### Hand Held Sensors





# AEROKAT Equipment



#### Profiler's



Anemometer

Kestrel

## Aeropod



#### Cameras



V-Tech



Lumix

# Monopod





## Payload Hookup





#### Data Collection





# Marsh Mapping - Fall



Kayak Dock - 09/06/2016

# Marsh Mapping 2 – Winter



Kent Narrows Beach- 12/27/2016

## Air Quality Data



AEROKAT data collected – Windspeed, Temperature, Barometric Pressure vs. Altitude

# Rain Gauge



## Weather Station



#### Weather Station 2





# Things are looking up! - CBEC AREN Team