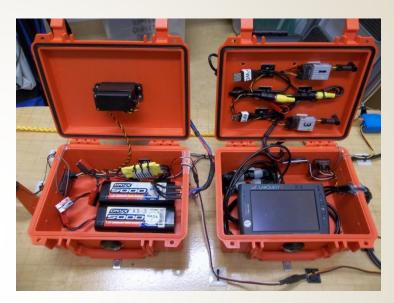

#### AEROKATS\* and ROVER\*\* Education Network

#### **AREN**

- Regional Educational Service Agency)
- \*Advancing Earth Research Observations with Kites and Atmospheric/Terrestrial Sensors (AEROKATS)

\*\*Remotely Operated Vehicles for Education and Research (ROVER)

AREN Project Manager at NASA: Geoff Bland
Goddard Space Flight Center, Earth Science Office of Field Support
Wallops Flight Facility, Wallops Island VA 23337





#### CBEC - AREN Team



Alissa Quinton, Hanna Spongberg, Judy Wink, Eileen Friedman (left to right)

## **ROVER Parts**



ROVER X - 4.1



ROVER X - 3.1

## Support Equipment



#### Internal Guts

ROVER X - 3.1



ROVER X - 4.1



Power Box

Payload Box

## LabQuest2



## **External Parts**





Swimdeck

FWD Camera

## **ROVER Transportation**



# Testing Equipment



## Vehicle Preparation



# Futaba T7C Remote Control Equipment



# Ground Station Equipment





## FWD Camera



#### AFT Camera



## Data Collection





#### **ROVER Run 1-13-17**



ROVER X- 4.1 data collected – Temperature, pH, Dissolved Oxygen w/ statistics, 1/13/17

#### Hand Held Sensors





# AEROKAT Equipment



#### Profiler's



Anemometer

Kestrel

## Aeropod



#### Cameras



V-Tech



Lumix

# Monopod





## Payload Hookup





#### Data Collection





# Marsh Mapping - Fall



Kayak Dock - 09/06/2016

# Marsh Mapping 2 – Winter



Kent Narrows Beach- 12/27/2016

## Air Quality Data



AEROKAT data collected – Windspeed, Temp