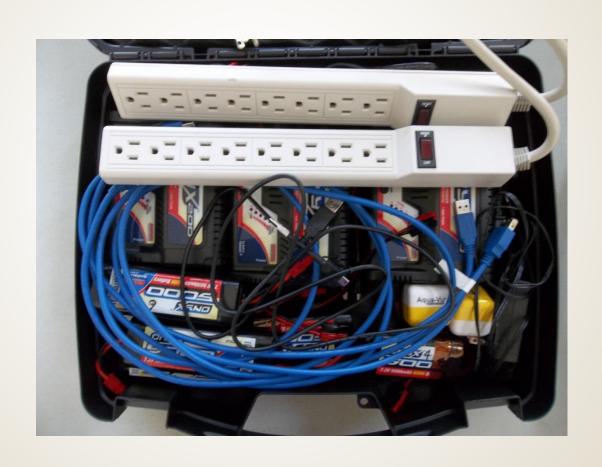

#### AEROKATS\* and ROVER\*\* Education Network

#### **AREN**

- Regional Educational Service Agency)
- \*Advancing Earth Research Observations with Kites and Atmospheric/Terrestrial Sensors (AEROKATS)

\*\*Remotely Operated Vehicles for Education and Research (ROVER)

AREN Project Manager at NASA: Geoff Bland
Goddard Space Flight Center, Earth Science Office of Field Support
Wallops Flight Facility, Wallops Island VA 23337





#### CBEC - AREN Team



Alissa Quinton, Hanna Spongberg, Judy Wink, Eileen Friedman (left to right)

## **ROVER Parts**



ROVER X - 4.1



ROVER X - 3.1

## Support Equipment



#### Internal Guts

ROVER X - 3.1



ROVER X - 4.1



Power Box

Payload Box

## LabQuest2



## **External Parts**





Swimdeck

FWD Camera

## **ROVER Transportation**



# Testing Equipment



## Vehicle Preparation



# Futaba T7C Remote Control Equipment



# Ground Station Equipment





## FWD Camera



#### AFT Camera



## Data Collection





#### **ROVER Run 1-13-17**



ROVER X- 4.1 data collected – Temperature, pH, Dissolved Oxygen w/ statistics, 1/13/17

#### Hand Held Sensors





# AEROKAT Equipment



#### Profiler's



Anemometer

Kestrel

## Aeropod



#### Cameras



V-Tech



Lumix

# Monopod





## Payload Hookup





#### Data Collection





# Marsh Mapping - Fall



Kayak Dock - 09/06/2016

# Marsh Mapping 2 – Winter



Kent Narrows Beach- 12/27/2016

## Air Qu