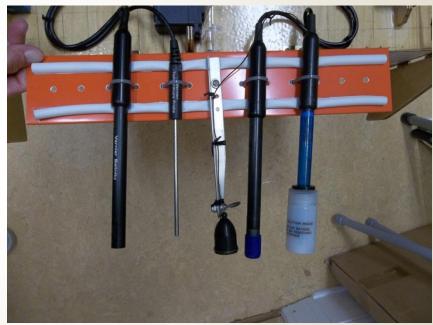

#### AEROKATS\* and ROVER\*\* Education Network

#### **AREN**

- Regional Educational Service Agency)
- \*Advancing Earth Research Observations with Kites and Atmospheric/Terrestrial Sensors (AEROKATS)

\*\*Remotely Operated Vehicles for Education and Research (ROVER)

AREN Project Manager at NASA: Geoff Bland
Goddard Space Flight Center, Earth Science Office of Field Support
Wallops Flight Facility, Wallops Island VA 23337





#### CBEC - AREN Team



Alissa Quinton, Hanna Spongberg, Judy Wink, Eileen Friedman (left to right)

## **ROVER Parts**



ROVER X - 4.1



ROVER X - 3.1

## Support Equipment



#### Internal Guts

ROVER X - 3.1



ROVER X - 4.1



Power Box

Payload Box

## LabQuest2



## **External Parts**





Swimdeck

FWD Camera

## **ROVER Transportation**



# Testing Equipment



## Vehicle Preparation



# Futaba T7C Remote Control Equipment



# Ground Station Equipment





## FWD Camera



#### AFT Camera



## Data Collection





#### **ROVER Run 1-13-17**



ROVER X- 4.1 data collected – Temperature, pH, Dissolved Oxygen w/ statistics, 1/13/17

#### Hand Held Sensors





# AEROKAT Equipment



#### Profiler's



Anemometer

Kestrel

## Aeropod



#### Cameras



V-Tech



Lumix

# Monopod





## Payload Hookup





#### Data Collection





# Marsh Mapping - Fall



Kayak Dock - 09/06/2016

# Marsh Mapping 2 – Winter



Kent Narrows Beach- 12/27/2016

## Air Quality Data



AEROKAT data collected – Windspeed, Temperature, Barometric Pressure vs. Altitude

# Rain Gauge



## Weath