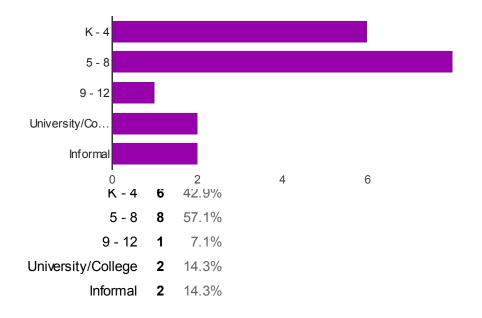

5 | 35.7% |
| Extremely familiar:  | 5 | 5 | 35.7% |

### How interested are you in becoming an AREN teacher?



- **3 2** 14.3%
- **4 1** 7.1%

Extremely interested: 5 8 57.1%

### How likely are you to encourage your students to participate in AREN/Engineering opportunities?



| Not at all likely: 1 | 0 | 0%    |
|----------------------|---|-------|
| 2                    | 1 | 7.1%  |
| 3                    | 2 | 14.3% |
| 4                    | 3 | 21.4% |
| Extremely likely: 5  | 8 | 57.1% |

#### Comments:

Great presentation

Excellent presentation! I can't wait to participate! - Jeff Bouwman

Sign me up! I'll contact you :)

Cool

Love the multiple models.

Great

Very informative

Very Interesting

I want to do.

### What grade levels best represent your professional interests?



### Gender:

No responses yet for this question.

#### **Ethnicity (Optional)**

No responses yet for this question.

### Number of daily responses