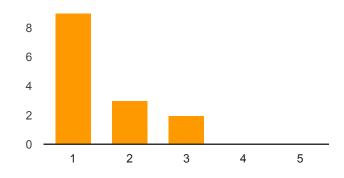

## How familiar were you with the AREN/Engineering Project BEFORE this presentation?

78.6%

| Not at all familiar: 1 | 9 | 64.3% |
|------------------------|---|-------|
| 2                      | 3 | 21.4% |
| 3                      | 2 | 14.3% |
| 4                      | 0 | 0%    |
| Extremely familiar: 5  | 0 | 0%    |