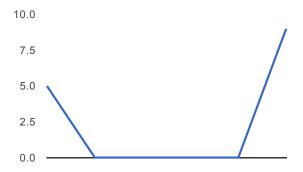

ely interested: 5 8 57.1%

### How likely are you to encourage your students to participate in AREN/Engineering opportunities?



| Not at all likely: 1 | 0 | 0%    |
|----------------------|---|-------|
| 2                    | 1 | 7.1%  |
| 3                    | 2 | 14.3% |
| 4                    | 3 | 21.4% |
| Extremely likely: 5  | 8 | 57.1% |

#### Comments:

Great presentation

Excellent presentation! I can't wait to participate! - Jeff Bouwman

Sign me up! I'll contact you :)

Cool

Love the multiple models.

Great

Very informative

Very Interesting

I want to do.

### What grade levels best represent your professional interests?



### Gender:

No responses yet for this question.

#### **Ethnicity (Optional)**

No responses yet for this question.

### Number of daily responses