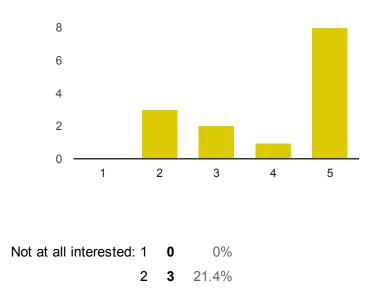

### How interested are you in becoming an AREN teacher?

- **3 2** 14.3%
- **4 1** 7.1%

Extremely interested: 5 8 57.1%