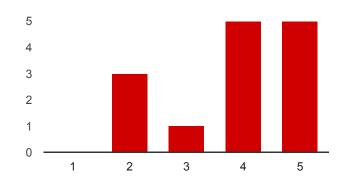

### How likely are you to encourage your students to participate in AREN/Engineering opportunities?

| Not at all likely: 1 | 0 | 0%    |
|----------------------|---|-------|
| 2                    | 1 | 7.1%  |
| 3                    | 2 | 14.3% |
| 4                    | 3 | 21.4% |
| Extremely likely: 5  | 8 | 57.1% |