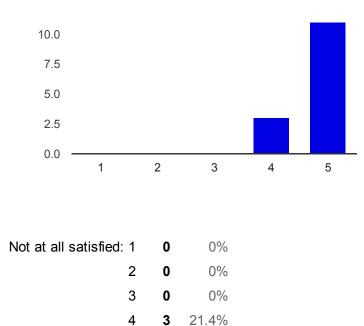

#### Overall, how would you rank today's AREN/Engineering presentation?

11

Extremely satisfied: 5