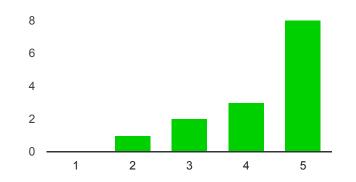

#### Overall, how would you rank today's AREN/Engineering presentation?

11

Extremely satisfied: 5