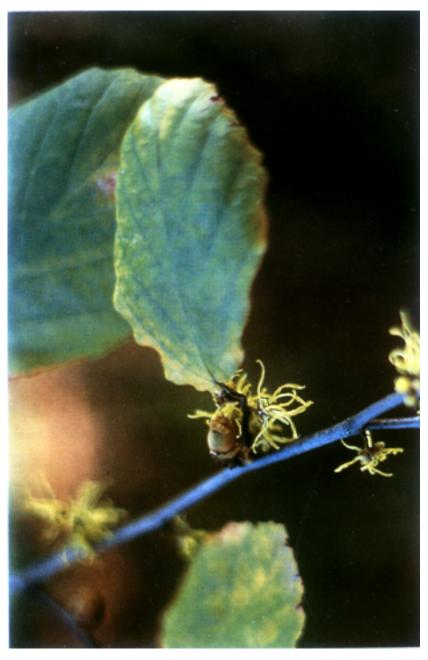

Type of fertilizer:

Record dates plant(s) were watered:

If plants are pruned, record date(s):

Comments (Metadata):

Forsythia (Forsythia suspensa) flower (top) and plant (bottom)

Witch-hazel (Hamamelis × intermedia) 'Jelena'

Witch-hazel (Hamamelis spp)

Heather (Calluna vulgaris) "Allegro"

Heather (Calluna vulgaris) "Long White"

Snowdrops (Galanthus nivalis)