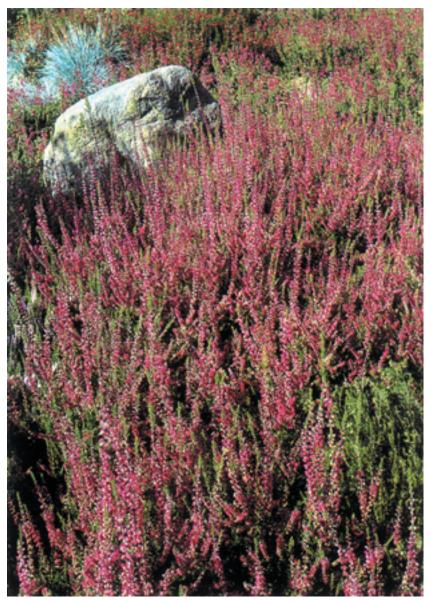

Witch-hazel (Hamamelis spp)

Heather (Calluna vulgaris) "Allegro"

Heather (Calluna vulgaris) "Long White"

Snowdrops (Galanthus nivalis)