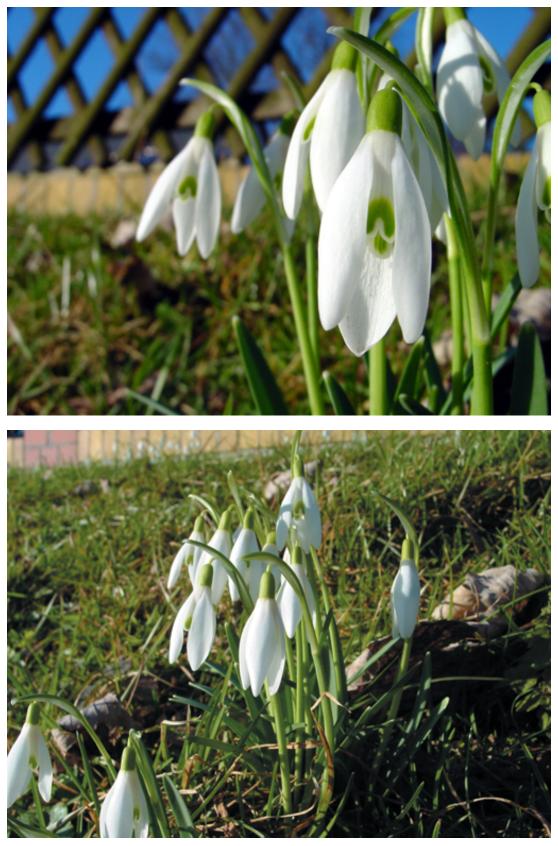

Witch-hazel (Hamamelis spp)

Heather (Calluna vulgaris) "Allegro"

Heather (Calluna vulgaris) "Long White"

Snowdrops (Galanthus nivalis)