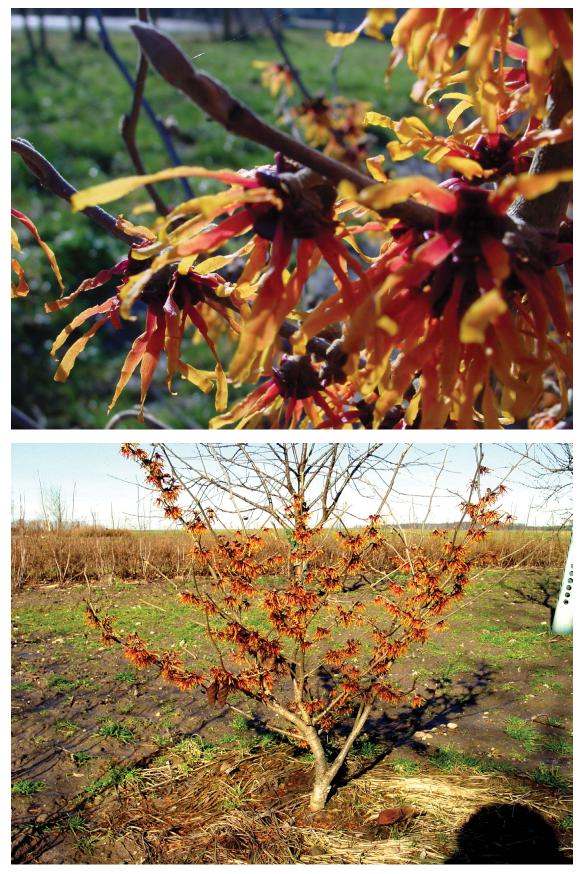

Type of fertilizer:

Record dates plant(s) were watered:

If plants are pruned, record date(s):

Comments (Metadata):

Forsythia (Forsythia suspensa) flower (top) and plant (bottom)

Witch-hazel (Hamamelis × intermedia) 'Jelena'

Witch-hazel (Hamamelis spp)

Heather (Calluna vulgaris) "Allegro"

Heather (Calluna vulgaris) "Long White"

Snowdrops (Galanthus nivalis)