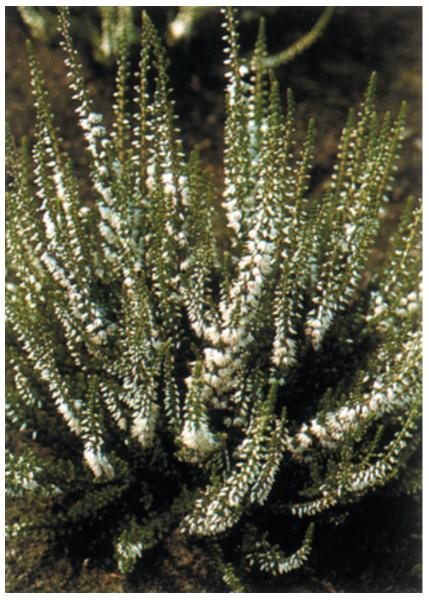

Witch-hazel (Hamamelis spp)

Heather (Calluna vulgaris) "Allegro"

Heather (Calluna vulgaris) "Long White"

Snowdrops (Galanthus nivalis)