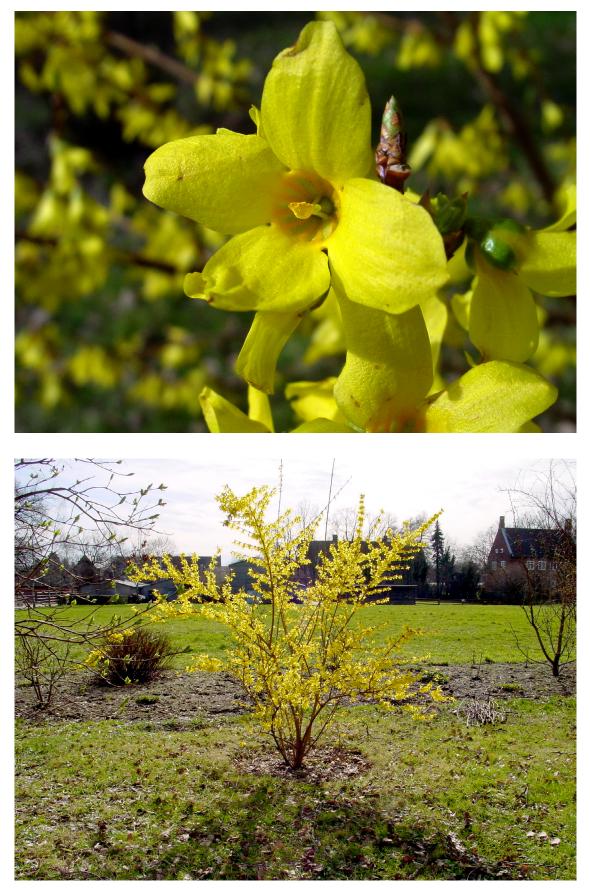

Type of fertilizer:

Record dates plant(s) were watered:

If plants are pruned, record date(s):

Comments (Metadata):

Forsythia (Forsythia suspensa) flower (top) and plant (bottom)

Witch-hazel (Hamamelis × intermedia) 'Jelena'