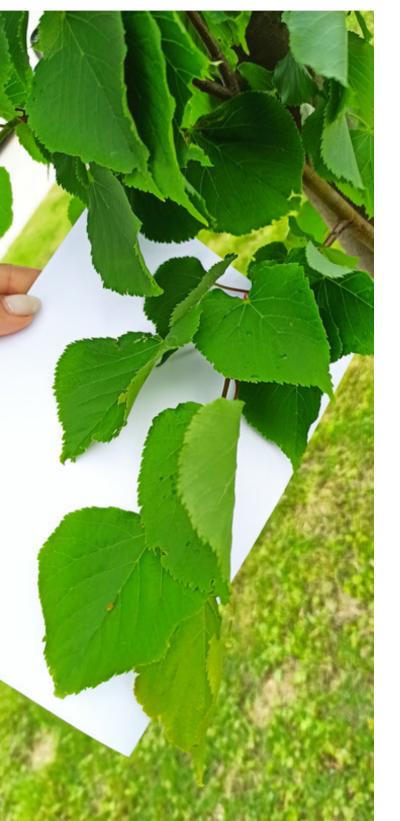

#### LIME 1

ALL THE LEAVES ON THE
Lime Tree GROWED ON APRIL
28

12.05.2021.

**LEAF 1: 70 MM** 

**LEAF 2: 63 MM** 

**LEAF 3: 63 MM** 

**LEAF 4: 68 MM** 

## ALL THE LEAVES ON THE Lime Tree GROWED ON APRIL 21

12.05.2021.

LEAF 1: 69 MM

LEAF 2: 78 MM

LEAF 3: 70 MM

LEAF 4: 71 MM

12.05.2021.

LEAF 1

65 MM

LEAF 2

66 MM

LEAF 3

66 MM

LEAF 4

70 MM