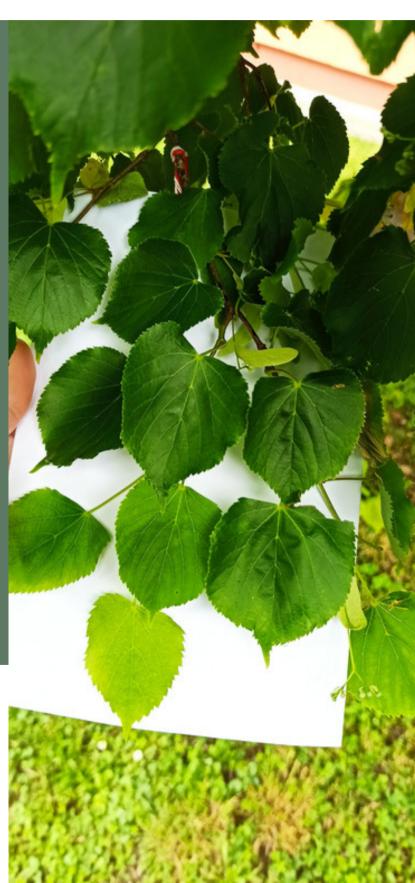

#### LIME 1

ALL THE LEAVES ON THE
Lime Tree GROWED ON APRIL
28

12.05.2021.

**LEAF 1: 70 MM** 

**LEAF 2: 63 MM** 

**LEAF 3: 63 MM** 

**LEAF 4: 68 MM** 

## ALL THE LEAVES ON THE Lime Tree GROWED ON APRIL 21

12.05.2021.

LEAF 1: 69 MM

LEAF 2: 78 MM

LEAF 3: 70 MM

LEAF 4: 71 MM

12.05.2021.

LEAF 1

65 MM

LEAF 2

66 MM

LEAF 3

66 MM

LEAF 4

70 MM