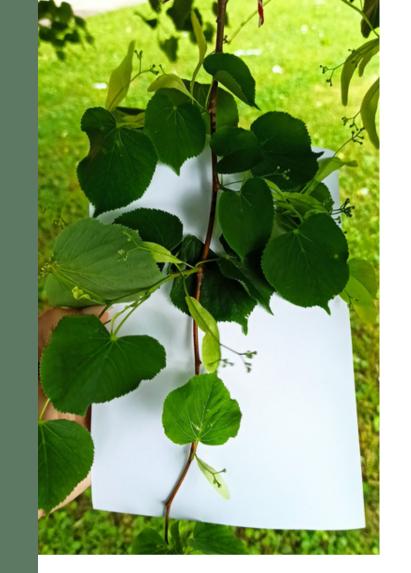

#### LIME 1

ALL THE LEAVES ON THE
Lime Tree GROWED ON APRIL
28

12.05.2021.

**LEAF 1: 70 MM** 

**LEAF 2: 63 MM** 

**LEAF 3: 63 MM** 

**LEAF 4: 68 MM** 

## ALL THE LEAVES ON THE Lime Tree GROWED ON APRIL 21

12.05.2021.

LEAF 1: 69 MM

LEAF 2: 78 MM

LEAF 3: 70 MM

LEAF 4: 71 MM

12.05.2021.

LEAF 1

65 MM

LEAF 2

66 MM

LEAF 3

66 MM

LEAF 4

70 MM

### LIME 3 **ALL THE** LEAVES ON THE LIMETREE GROWED ON APRIL 28