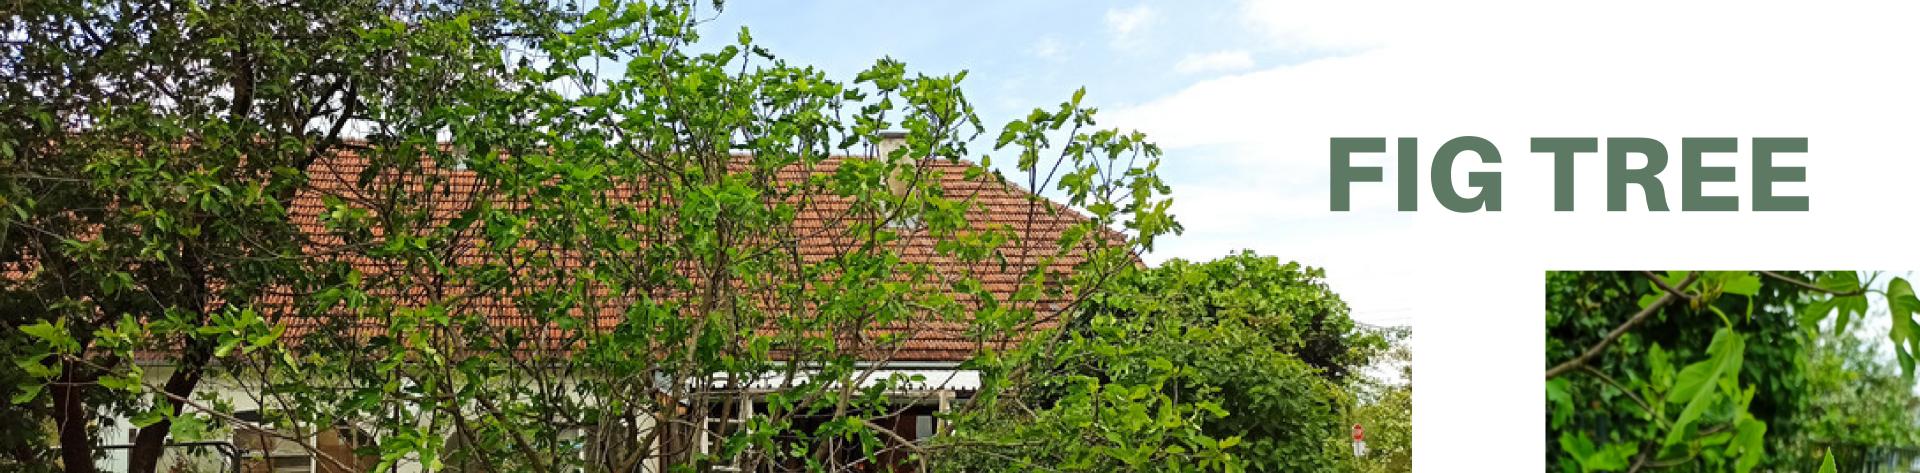

AIGN WE OBSERVE:





FIG TREE

CHERRY TREE





#### FIRST LEAVES

12.05.2021.

LEAF 1:40 MM

LEAF 2: 37 MM

LEAF 3: BUDBURST

LEAF 4:40 MM

THE FIRST LEAVES ON THE BIRCH GROWED ON APRIL 5

**BIRCH** 

#### LIME 1

ALL THE LEAVES ON THE
Lime Tree GROWED ON APRIL
28



12.05.2021.

**LEAF 1: 70 MM** 

**LEAF 2: 63 MM** 

**LEAF 3: 63 MM** 

**LEAF 4: 68 MM** 



## ALL THE LEAVES ON THE Lime Tree GROWED ON APRIL 21





12.05.2021.

LEAF 1: 69 MM

LEAF 2: 78 MM

LEAF 3: 70 MM

LEAF 4: 71 MM





12.05.2021.

LEAF 1

65 MM

LEAF 2

66 MM

LEAF 3

66 MM

LEAF 4

70 MM



### LIME 3 **ALL THE** LEAVES ON THE LIMETREE GROWED ON APRIL 28

#### ALL THE LEAVES ON THE CHERRY TREE GROWED ON APRIL 19

12.05.2021.

**LEAF 1: 62 MM** 

LEAF 2:65 MM

**LEAF 3: 54 MM** 

LEAF 4: 48 MM



**CHERRY** 







**Statistics from 12.05.2021.** 

ALL THE LEAVES ON THE FIG TREE
GROWED ON APRIL 26