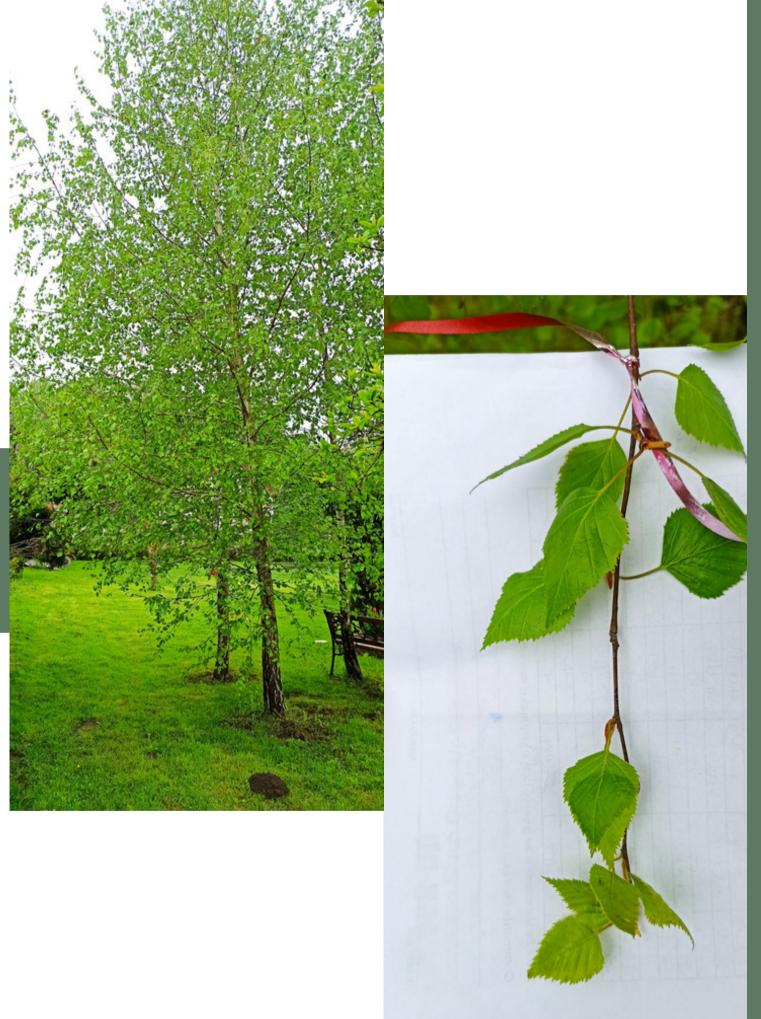

#### FIRST LEAVES

12.05.2021.

LEAF 1:40 MM

LEAF 2: 37 MM

LEAF 3: BUDBURST

LEAF 4:40 MM

THE FIRST LEAVES ON THE BIRCH GROWED ON APRIL 5

**BIRCH** 