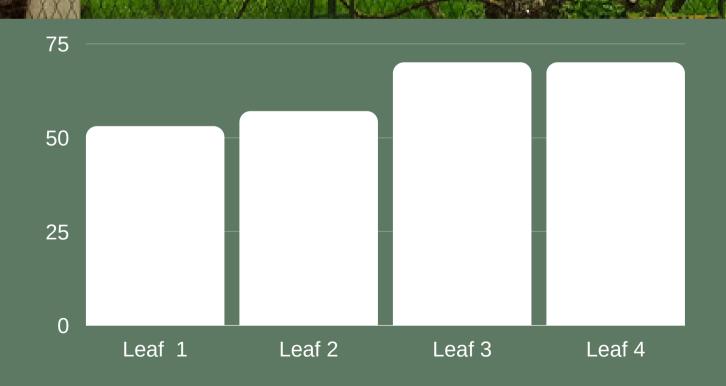

#### ALL THE LEAVES ON THE CHERRY TREE GROWED ON APRIL 19

12.05.2021.

**LEAF 1: 62 MM** 

LEAF 2:65 MM

**LEAF 3: 54 MM** 

LEAF 4: 48 MM

**CHERRY** 

**Statistics from 12.05.2021.** 