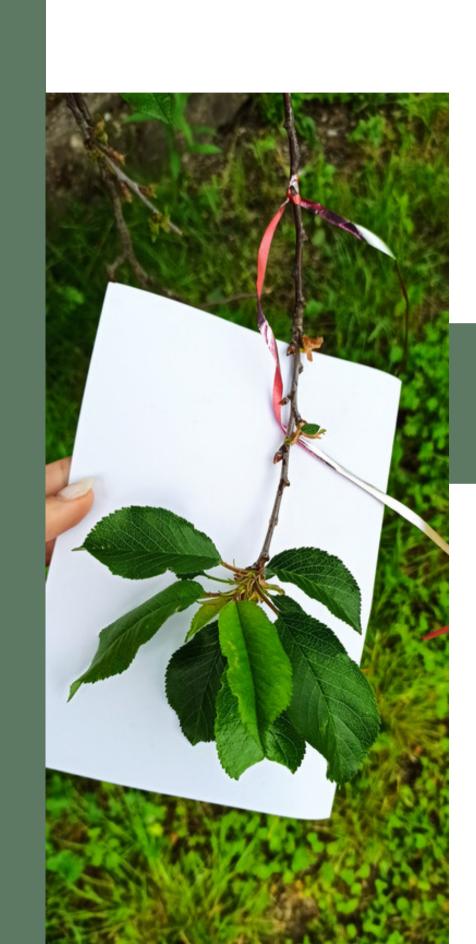

#### ALL THE LEAVES ON THE CHERRY TREE GROWED ON APRIL 19

12.05.2021.

**LEAF 1: 62 MM** 

LEAF 2:65 MM

**LEAF 3: 54 MM** 

LEAF 4: 48 MM

**CHERRY** 

**Statistics from 12.05.2021.** 