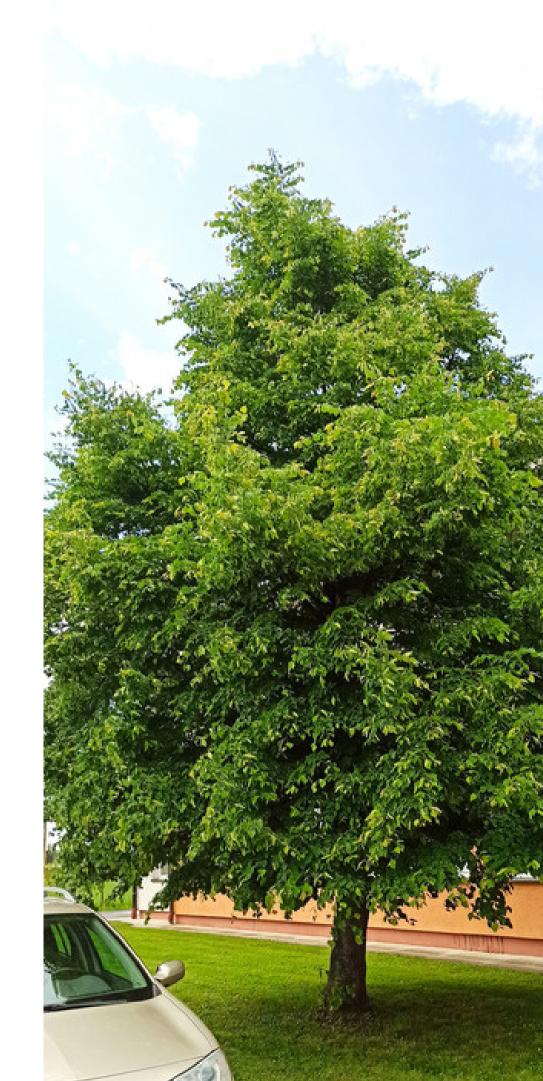

#### ALL THE LEAVES ON THE CHERRY TREE GROWED ON APRIL 19

12.05.2021.

**LEAF 1: 62 MM** 

LEAF 2:65 MM

**LEAF 3: 54 MM** 

LEAF 4: 48 MM

**CHERRY** 

**Statistics from 12.05.2021.** 